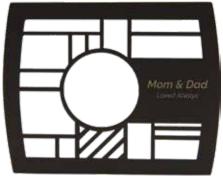

x 9.3" x 6" 300ci without container 200ci w/ standard container **\$295.00** 

Modern Wood Companion 10" x 11.5" x 8.25" 465ci without container 400ci w/ standard container \$380.00





Companion Urn



CMB-840 Photo (Single) CMB-850 (Companion) Photo Size: 4.5" x 5.75"

## MODERN WOOD URNS

Our Modern Wood Urns can be personalized with a choice of insert. Inserts are available for both single and companion sizes. Further personalization through engraving is available directly on the insert.



CMB-843 Butterflies (Single) CMB-853 (Companion)



CMB-842 Dove (Single) CMB-852 (Companion)



CMB-846 Cardinals (Single) CMB-856 (Companion)



CMB-845 Mother & Child (Single) CMB-855 (Companion)





CMB-841 Couple (Single) CMB-851 (Companion)



CMB-844 Geometric (Single) CMB-854 (Companion)



# **CLOISONNÉ URNS**

Selecting a cloisonné individual urn will assist with displaying the intricate qualities that made your loved one so special. Beautifully crafted and of the highest quality, just like your beloved, cloisonné urns are the ideal choice. Sculpted from precious metals, these urns are elegant and pleasing to gaze upon.





**C160L - Etienne Butterfly Urn** 10.7" x 7.2" x 7.2" 200ci **\$430.00** 

**C160K - Etienne Butterfly Keepsake Urn** 3.5" x 2" x 2" up to 5ci **\$125.00** 

C160H - Etienne Butterfly Heart Keepsake 2.5" x 3" x 1.4" up to 3ci \$150.00

Z5270 - Antique Gold Heart Keepsake Stand \$20.00

2750 - Bronze Rose Keepsake 13.9" x 2.9" Nominal ci \$125.00



Personalization available on pendant

C160H





**C161L - Autumn Leaves Urn** 10.7" × 7.2" × 7.2" 200ci