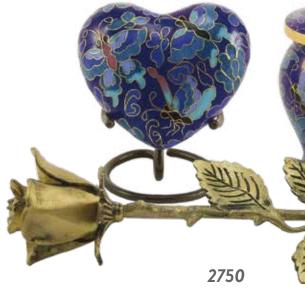

**C160L - Etienne Butterfly Urn** 10.7" x 7.2" x 7.2" 200ci **\$430.00** 

**C160K - Etienne Butterfly Keepsake Urn** 3.5" x 2" x 2" up to 5ci **\$125.00** 

C160H - Etienne Butterfly Heart Keepsake 2.5" x 3" x 1.4" up to 3ci \$150.00

Z5270 - Antique Gold Heart Keepsake Stand \$20.00

2750 - Bronze Rose Keepsake 13.9" x 2.9" Nominal ci \$125.00

Personalization available on pendant

C160H

**C161L - Autumn Leaves Urn** 10.7" × 7.2" × 7.2" 200ci **\$430.00** 