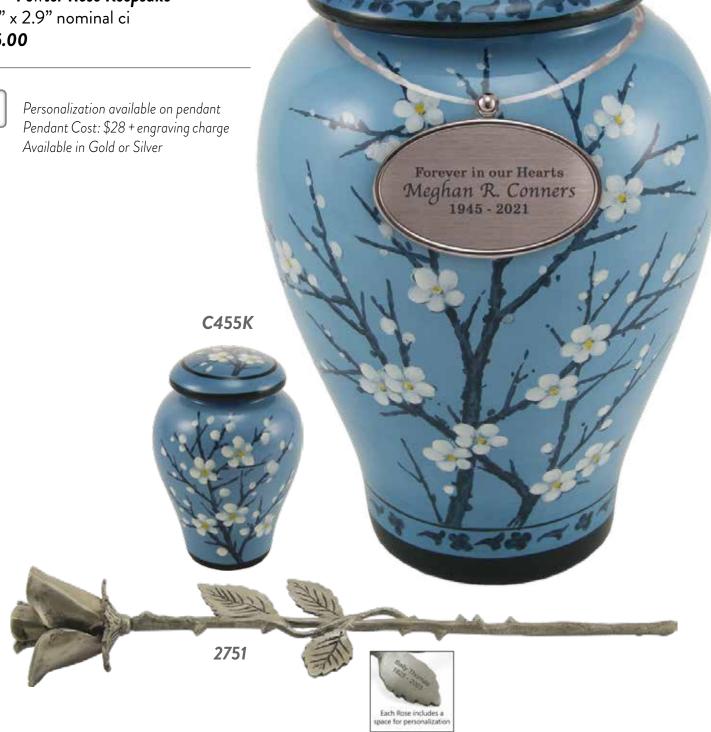

# CERAMIC

đ

C455L - Plum Blossom Urn 10.2" x 7.25" x 7.25" 200ci \$425.00

C455K - Plum Blossom Keepsake 4.2" x 2.9" x 2.9" up to 10ci \$85.00

2751 - Pewter Rose Keepsake 13.9" x 2.9" nominal ci \$125.00

C455L