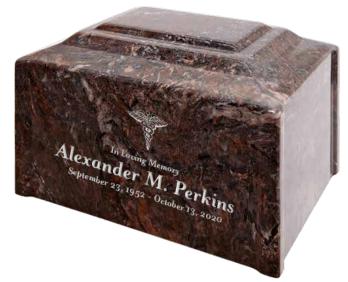

# URN OFFERINGS

Marble urns are an enclosed poly-liner with a seamless urn/vault combination and construction. Available as single or companion styles, these high quality urns are beautiful, elegant, and will stand the test of time.

D-1 Black Pearl Cultured Marble Also available in: D-1C Companion, D-1M Mini

**D-2 Winter Pines Cultured Marble** Also available in: D-2C Companion, D-2M Mini

D-3 Ocean Breeze Cultured Marble Also available in: D-3C Companion, D-3M Mini