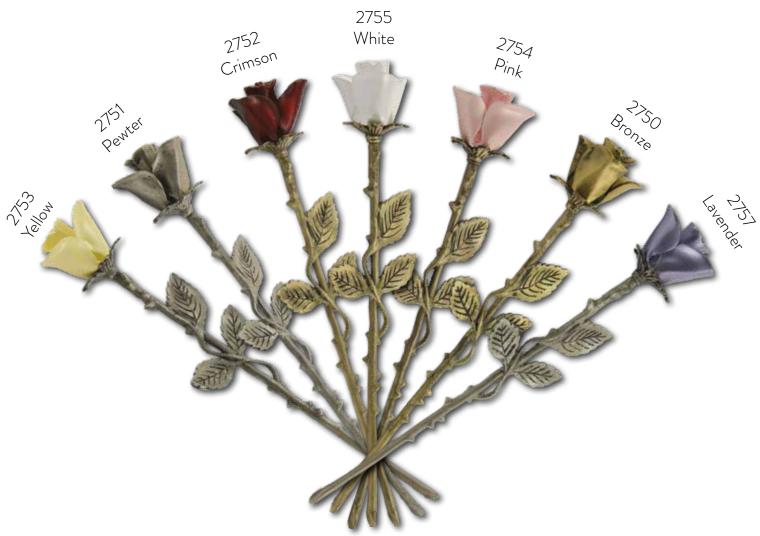

Z5270 - Antique Gold Heart Keepsake Stand \$20.00

2750 - Bronze Rose Keepsake 13.9" x 2.9" Nominal ci \$125.00

Personalization available on pendant

C160H

**C161L - Autumn Leaves Urn** 10.7" × 7.2" × 7.2" 200ci **\$430.00** 

2750 - Bronze Rose Keepsake 13.9" x 2.9" Nominal ci \$125.00

Personalization available on pendant

C161H

C161K

2750

C161L

Cloisonné - 28

**C162L - Etienne Opal Urn** 10.7" x 7.2" x 7.2" 200ci **\$430.00** 

2750 - Bronze Rose Keepsake 13.9" x 2.9" Nominal ci \$125.00

Personalization available on pendant

C203H

C162K

Each Rose includes a pace for personalization

```
4C
```

C162L

**C163L - Etienne Rose Urn** 10.7" × 7.2" × 7.2" 200ci **\$430.00** 

2750 - Bronze Rose Keepsake 13.9" x 2.9" Nominal ci \$125.00

Personalization available on pendant

C201H

C163K

C163L

**5240H - Aria Tree of Life Heart Keepsake** 2.7" x 2.9" x 1.6" up to 3ci **\$125.00** 

Z5270 - Antique Gold Heart Keepsake Stand \$20.00

**2750 - Bronze Rose Keepsake** 13.9" x 2.9" nominal ci **\$125.00** 

Z5271 - Pewter Heart Keepsake Stand \$20.00

2751 - Pewter Rose Keepsake 13.9" x 2.9" nominal ci \$125.00

Elise Johnson

5242L

<sup>You</sup> Will Be Forever Missed <sup>12/04/1958 - 4/15/2013</sup>

Each Rose includes a pace for personalization

Z5271 - Pewter Heart Keepsake Stand \$20.00

2757 - Lavender Rose Keepsake 13.9" x 2.9" nominal ci \$125.00

5245L

**5223L - Trinity Crimson Urn** 10" x 6.8" x 6.8" 200ci **\$415.00** 

**5223K - Trinity Crimson Keepsake** 3" x 1.7" x 1.7" up to 5ci **\$75.00** 

**5220H - Trinity Moonlight Blue Heart Keepsake** 2.7" x 2.9" x 1.6" up to 3ci **\$125.00** 

Z5271 - Pewter Heart Keepsake Stand \$20.00

**2751 - Pewter Rose Keepsake** 13.9" x 2.9" nominal ci **\$125.00** 

Z5270 - Antique Gold Heart Keepsake Stand \$20.00

2755 - White Rose Keepsake 13.9" x 2.9" nominal ci \$125.00

**4500L - Glenwood White Urn** 10.1" x 7.3" x 7.3" 200ci **\$315.00** 

**4500K - Glenwood White Keepsake** 2.9" x 2.1" x 2.1" up to 5ci **\$75.00** 

**4500H - Glenwood White Heart Keepsake** 2.7" x 2.9" x 1.6" up to 3ci **\$125.00** 

Z5270 - Antique Gold Heart Keepsake Stand \$20.00

**2753 - Yellow Rose Keepsake** 13.9" x 2.9" nominal ci **\$125.00** 

4501L - Glenwood Blue Urn 10.1" x 7.3" x 7.3" 200ci \$315.00

4501K - Glenwood Blue Keepsake 2.9" x 2.1" x 2.1" up to 5ci \$75.00

2751 - Pewter Rose Keepsake 13.9" x 2.9" nominal ci \$125.00

**4502L - Glenwood Gray Urn** 10.1" x 7.3" x 7.3" 200ci **\$315.00** 

Z5270 - Antique Gold Heart Keepsake Stand \$20.00

**2750 - Bronze Rose Keepsake** 13.9" x 2.9" nominal ci **\$125.00** 

**2802L - Classic Pewter Urn** 10.4" x 6.1" x 6.1" 195ci **\$295.00** 

**2802K - Classic Pewter Keepsake** 2.8" x 1.7" x 1.7" up to 5ci **\$65.00** 

Z5271 - Pewter Heart Keepsake Stand \$20.00

**2751 - Pewter Rose Keepsake** 13.9" x 2.9" nominal ci **\$125.00** 

Personalization available on pendant Pendant Cost: \$28 + engraving charge Available in Gold or Silver

Z5271 - Pewter Heart Keepsake Stand \$20.00

**2754 - Pink Rose Keepsake** 13.9" x 2.9" nominal ci **\$125.00** 

Personalization available on pendant Pendant Cost: \$28 + engraving charge Available in Gold or Silver

Z5270 - Antique Gold Heart Keepsake Stand \$20.00

**2750 - Bronze Rose Keepsake** 13.9" x 2.9" nominal ci **\$125.00** 

Personalization available on pendant Pendant Cost: \$28 + engraving charge Available in Gold or Silver

## ALUMINUM

H-1 - Valley Forge 10.5" x 5.5" x 5.5" 208ci \$430.00

H-1K - Valley Forge Keepsake 2.75" x 1.75" x 1.75" 1ci \$125.00

**2750 - Bronze Rose Keepsake** 13.9" x 2.9" nominal ci **\$125.00** 

H-1

Z5271 - Pewter Heart Keepsake Stand \$20.00

**2751 - Pewter Rose Keepsake** 13.9" x 2.9" nominal ci **\$125.00** 

**510L** 

Aluminum - 50

Z5270 - Pewter Heart Keepsake Stand \$20.00

**2752 - Crimson Rose Keepsake** 13.9" x 2.9" nominal ci **\$125.00** 

Z5271 - Pewter Heart Keepsake Stand \$20.00

2751 - Pewter Rose Keepsake 13.9" x 2.9" nominal ci \$125.00

2716L

2802H

2751

2930L - Classic Raku Urn 10.6" x 6.0" x 6.0" 200ci \$335.00

2930K - Classic Raku Keepsake 3.3" x 2.3" x 2.3" up to 5ci \$75.00

# CERAMIC

**C456L - Rose Bouquet Urn** 10.2" x 7.25" x 7.25" 200ci **\$425.00** 

**C456K - Rose Bouquet Keepsake** 4.2" x 2.9" x 2.9" up to 10ci **\$85.00** 

**2754 - Pink Rose Keepsake** 13.9" x 2.9" nominal ci **\$125.00** 

# CERAMIC

đ

C455L - Plum Blossom Urn 10.2" x 7.25" x 7.25" 200ci \$425.00

C455K - Plum Blossom Keepsake 4.2" x 2.9" x 2.9" up to 10ci \$85.00

2751 - Pewter Rose Keepsake 13.9" x 2.9" nominal ci \$125.00

C455L