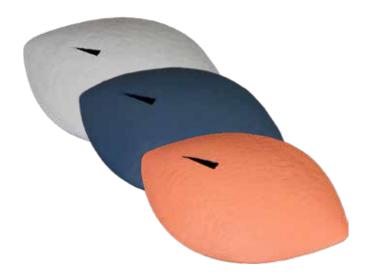

G-2 Aqua Pouch Large\* Biodegradable Urn - Water 12.5" x 14.0" x 3.0" 220 ci \$190.00 \*Additional Sizes Available Upon Request

G-5 Memento Biodegradable Urn - Water 15.0" x 10.0" x 5.5" 275 ci \$475.00 Shown in White, Blue, and Coral