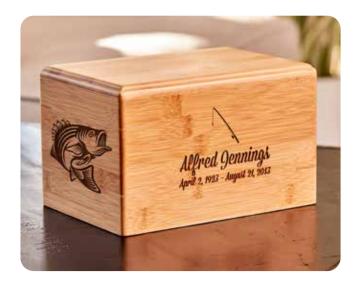

### VINYL WRAPPED CULTURED MARBLE

D-15 Last Catch Vinyl Wrapped Cultured Marble 7.2" x 9.4" x 6.5" 200 ci \$725.00

D-17 Hunter's Dream Vinyl Wrapped Cultured Marble 7.2" x 9.4" x 6.5" 200 ci \$725.00

Vinyl Wrapped Cultured Marble 7.2" x 9.4" x 6.5" 200 ci **\$725.00** 

# WOOD AND FIBERBOARD

Committed, dependable, a pillar of strength. A loved one that stood by your side. Wood urns combine the beauty of wood with warm details to keep a loved one near. The beauty of our wood urns is shown with the rich grain and quality craftsmanship. Our hardwood and fiberboard urns are available in a variety of finishes.