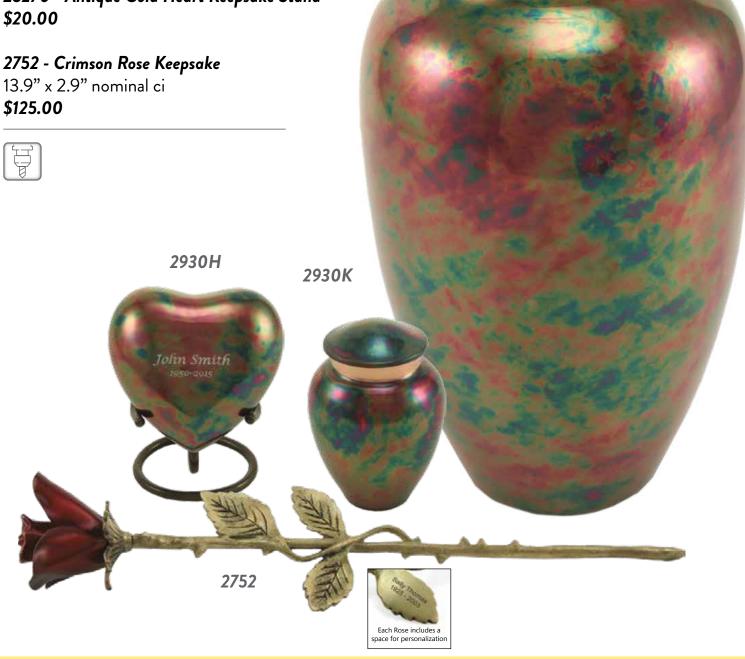

Z5270 - Antique Gold Heart Keepsake Stand \$20.00

2750 - Bronze Rose Keepsake 13.9" x 2.9" Nominal ci \$125.00

Personalization available on pendant

C160H

**C161L - Autumn Leaves Urn** 10.7" × 7.2" × 7.2" 200ci **\$430.00** 

**5223H - Trinity Crimson Heart Keepsake** 2.7" x 2.9" x 1.6" up to 3ci **\$125.00** 

Z5270 - Antique Gold Heart Keepsake Stand \$20.00

2752 - Crimson Rose Keepsake 13.9" x 2.9" nominal ci \$125.00

5223L