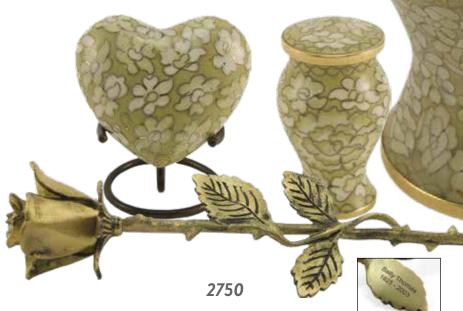

Z5270 - Antique Gold Heart Keepsake Stand \$20.00

2750 - Bronze Rose Keepsake 13.9" x 2.9" Nominal ci \$125.00

Personalization available on pendant

C160H

**C161L - Autumn Leaves Urn** 10.7" × 7.2" × 7.2" 200ci **\$430.00** 