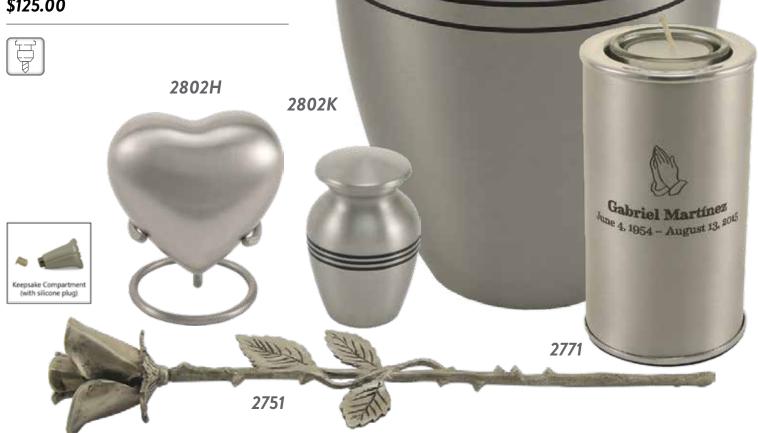

Z5270 - Antique Gold Heart Keepsake Stand \$20.00

**2750 - Bronze Rose Keepsake** 13.9" x 2.9" nominal ci **\$125.00** 

**2802L - Classic Pewter Urn** 10.4" x 6.1" x 6.1" 195ci **\$295.00** 

**2802K - Classic Pewter Keepsake** 2.8" x 1.7" x 1.7" up to 5ci **\$65.00** 

**2802H - Classic Pewter Heart Keepsake** 2.7" x 2.9" x 1.6" up to 3ci **\$125.00** 

**2771 - Pewter Memory Light Keepsake** 5.8" x 3.1" x 3.1" up to 20ci **\$125.00** 

Z5271 - Pewter Heart Keepsake Stand \$20.00