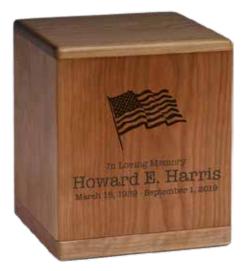

#### Personalization

Many options are available when it comes to personalizing an urn or keepsake with engraving. Most commonly urns are engraved with the name of a loved one, and dates of life. Other options include imagery/symbols, personal quotes, or short verses. These options allow any of our products to honor and pay tribute to a loved one with a truly personal statement.