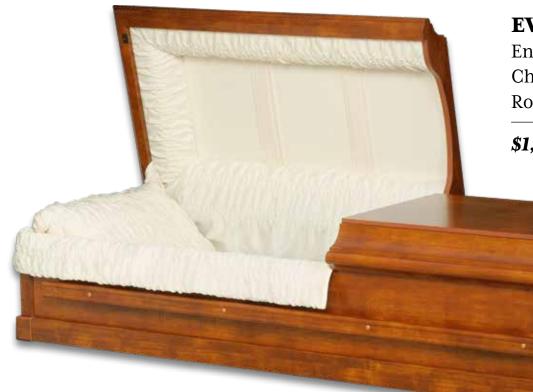

#### **EV-6 Emory**

Encarta Veneer Cherry - Flat Top Finish Rosetan Crepe Interior

\$1,585

**EV-7 Emory** Encarta Veneer Oak - Flat Top Finish Rosetan Crepe Interior

\$1,585