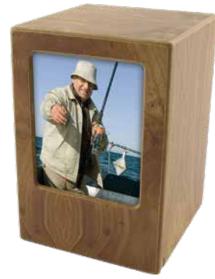

CMF7610K Photo Frame Keepsake Cherry - Fiberboard 5.5" x 7" x 1" nominal ci Photo Size: 4" x 6" \$155.00

**UR-205 Trenton** Solid Alder - Amber Cherry Finish 11.75" x 7.4" x 6.1" 210 ci **\$170.00** 

**UR-206 Patterson** Solid Oak - Safari Oak Finish 12.6" x 7.9" x 6.3" 262 ci **\$235.00** 

**UR-201 Vineland** Oak Veneer - Pecan Finish 7.1" x 7.1" x 9.4" 307 ci **\$155.00** 

**CMPC-200 Cherry Photo** Cherry Wood - Fiberboard 9.0" x 6.0" x 6.3" 200 ci **\$180.00** 

**CMPB-200 Natural Photo** Natural Wood - Fiberboard 9.0" x 6.0" x 6.3" 200 ci **\$180.00** 