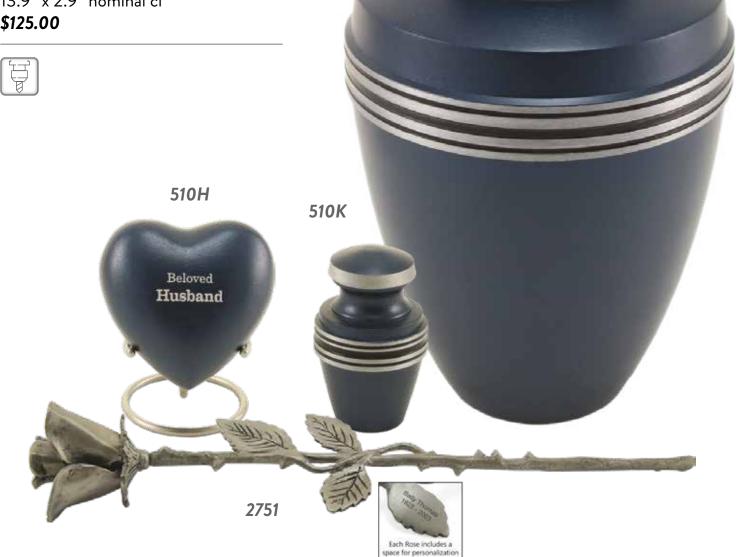

### ALUMINUM

**510L - Grecian Blue Urn** 10.6" x 6.7" x 6.7" 200ci **\$355.00** 

**510K - Grecian Blue Keepsake** 2.9" x 1.8" x 1.8" up to 5ci **\$75.00** 

**510H - Grecian Blue Heart Keepsake** 2.7" x 2.9" x 1.6" 3ci **\$125.00** 

Z5271 - Pewter Heart Keepsake Stand \$20.00

**2751 - Pewter Rose Keepsake** 13.9" x 2.9" nominal ci **\$125.00** 

**510L** 

Aluminum - 50