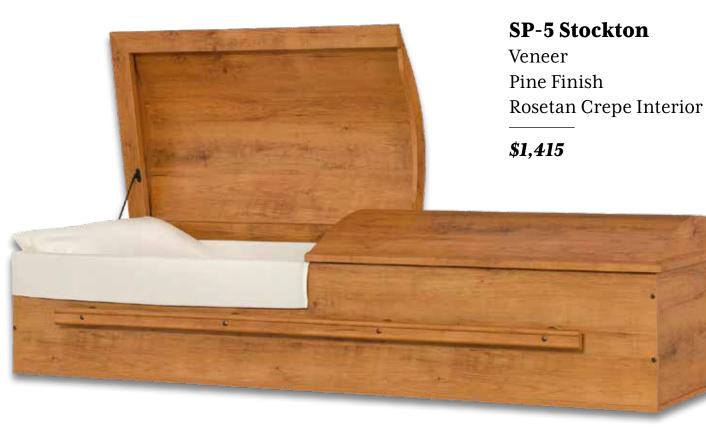

|
| CHILD/INFANT                             |
| KEEPSAKES                                |
| ENGRAVING, PERSONALIZATION, AND SHIPPING |
| APPLIQUES                                |

#### ICONOGRAPHY



ENGRAVING Product is suitable for Engraving/Personalizing



APPLIQUE Product is suitable for displaying an Applique



HOME Urns for keeping in your private residence



NICHE Urns designed for placement in the niche of a church or mausoleum



BURIAL Urns crafted to conform to placement in a cemetery



SCATTERING Urns specifically designed to facilitate scattering



## ENCARTA VENEER -



#### **EV-6 Emory**

Encarta Veneer Cherry - Flat Top Finish Rosetan Crepe Interior

\$1,585



**EV-7 Emory** Encarta Veneer Oak - Flat Top Finish Rosetan Crepe Interior

\$1,585

## VENEER



## CLOTH ———



## RENTAL



## RENTAL ———



# URN OFFERINGS

Marble urns are an enclosed poly-liner with a seamless urn/vault combination and construction. Available as single or companion styles, these high quality urns are beautiful, elegant, and will stand the test of time.





 Companion Urn
 Companion
 Single Urn
 Mini/Infant Urn

 5.75" x 8.0" x 5.0" 90ci
 \$325.00
 \$1100 x 5.0" 90ci
 \$1100 x 5.0" 90ci

 Mini/Infant Urn
 5.75" x 8.0" x 5.0" 90ci
 \$1100 x 5.0" 90ci
 \$1100 x 5.0" 90ci



D-1 Black Pearl Cultured Marble Also available in: D-1C Companion, D-1M Mini





**D-2 Winter Pines Cultured Marble** Also available in: D-2C Companion, D-2M Mini





D-3 Ocean Breeze Cultured Marble Also available in: D-3C Companion, D-3M Mini





D-5 Sandy Beach Cultured Marble Also avail