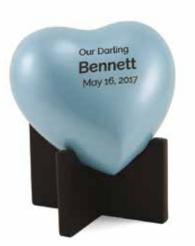

# **CLOISONNÉ URNS**

Selecting a cloisonné individual urn will assist with displaying the intricate qualities that made your loved one so special. Beautifully crafted and of the highest quality, just like your beloved, cloisonné urns are the ideal choice. Sculpted from precious metals, these urns are elegant and pleasing to gaze upon.

**C160L - Etienne Butterfly Urn** 10.7" x 7.2" x 7.2" 200ci **\$430.00** 

**C160K - Etienne Butterfly Keepsake Urn** 3.5" x 2" x 2" up to 5ci **\$125.00** 

C160H - Etienne Butterfly Heart Keepsake 2.5" x 3" x 1.4" up to 3ci \$150.00