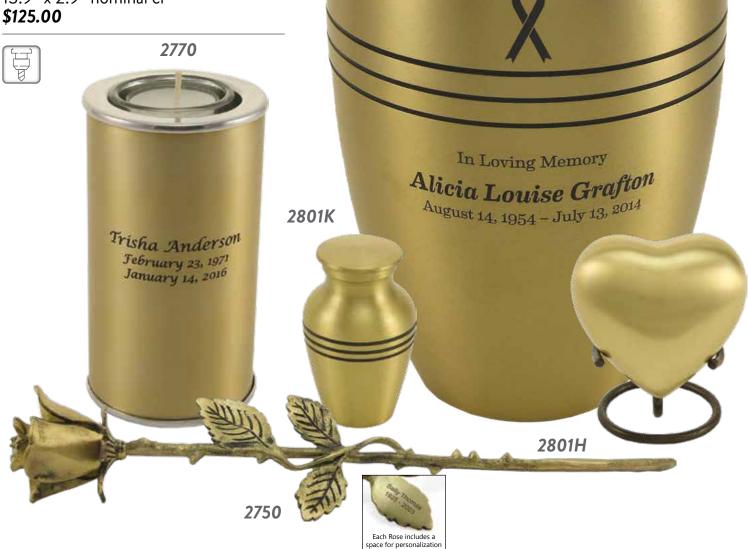

**2801K - Classic Bronze Keepsake** 2.8" x 1.7" x 1.7" up to 5ci **\$65.00** 

**2801H - Classic Bronze Heart Keepsake** 2.7" x 2.9" x 1.6" up to 3ci **\$125.00** 

**2770 - Bronze Memory Light Keepsake** 5.8" x 3.1" x 3.1" up to 20ci **\$125.00** 

Z5270 - Antique Gold Heart Keepsake Stand \$20.00

**2750 - Bronze Rose Keepsake** 13.9" x 2.9" nominal ci **\$125.00** 

**2802L - Classic Pewter Urn** 10.4" x 6.1" x 6.1" 195ci **\$295.00** 

**2802K - Classic Pewter Keepsake** 2.8" x 1.7" x 1.7" up to 5ci **\$65.00** 