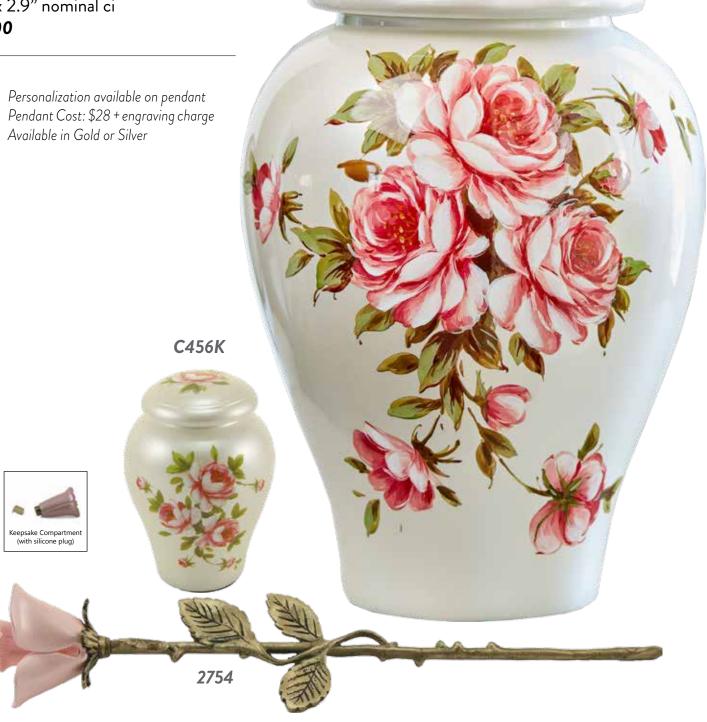

# CERAMIC

**C456L - Rose Bouquet Urn** 10.2" x 7.25" x 7.25" 200ci **\$425.00** 

**C456K - Rose Bouquet Keepsake** 4.2" x 2.9" x 2.9" up to 10ci **\$85.00** 

**2754 - Pink Rose Keepsake** 13.9" x 2.9" nominal ci **\$125.00** 

| 4-     | 5 |
|--------|---|
| $\Box$ |   |
| Ø      |   |
|        |   |

C456L