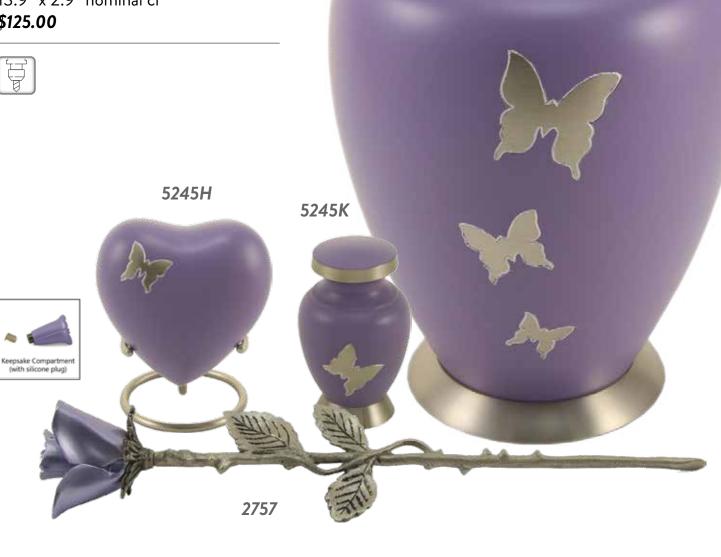

2751

5242K

5242H

Brass - 34

5245L - Aria Butterfly Urn 10" x 6.6" x 6.6" 200ci \$415.00

5245K - Aria Butterfly Keepsake 2.9" x 1.9" x 1.9" up to 5ci \$75.00

5245H - Aria Butterfly Heart Keepsake 2.7" x 2.9" x 1.6" up to 3ci \$125.00

Z5271 - Pewter Heart Keepsake Stand \$20.00

2757 - Lavender Rose Keepsake 13.9" x 2.9" nominal ci \$125.00

5245L

**5223L - Trinity Crimson Urn** 10" x 6.8" x 6.8" 200ci **\$415.00** 

**5223K - Trinity Crimson Keepsake** 3" x 1.7" x 1.7" up to 5ci **\$75.00** 