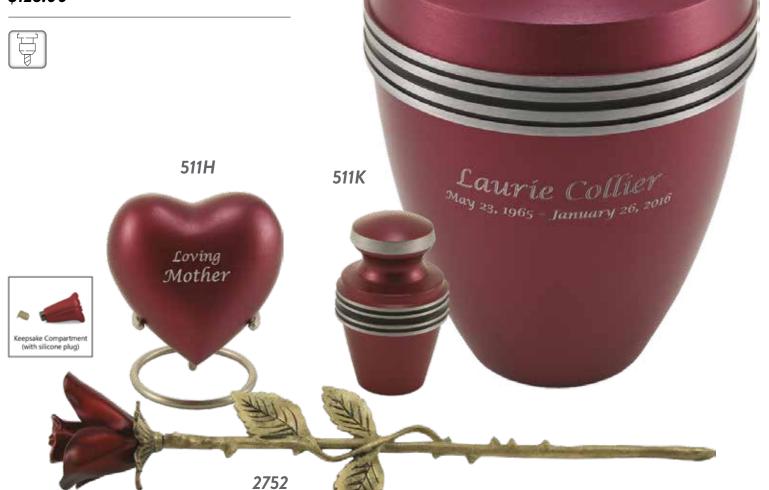

### ALUMINUM

**511L - Grecian Magenta Urn** 10.6" x 6.7" x 6.7" 200ci **\$355.00** 

**511K - Grecian Magenta Keepsake** 2.9" x 1.8" x 1.8" up to 5ci **\$75.00** 

**511H - Grecian Magenta Heart Keepsake** 2.7" x 2.9" x 1.6" 3ci **\$125.00** 

Z5270 - Pewter Heart Keepsake Stand \$20.00

**2752 - Crimson Rose Keepsake** 13.9" x 2.9" nominal ci **\$125.00** 