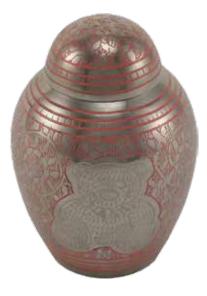

# **CLOISONNÉ URNS**

Selecting a cloisonné individual urn will assist with displaying the intricate qualities that made your loved one so special. Beautifully crafted and of the highest quality, just like your beloved, cloisonné urns are the ideal choice. Sculpted from precious metals, these urns are elegant and pleasing to gaze upon.

**C160L - Etienne Butterfly Urn** 10.7" x 7.2" x 7.2" 200ci **\$430.00** 

**C160K - Etienne Butterfly Keepsake Urn** 3.5" x 2" x 2" up to 5ci **\$125.00** 

C160H - Etienne Butterfly Heart Keepsake 2.5" x 3" x 1.4" up to 3ci \$150.00