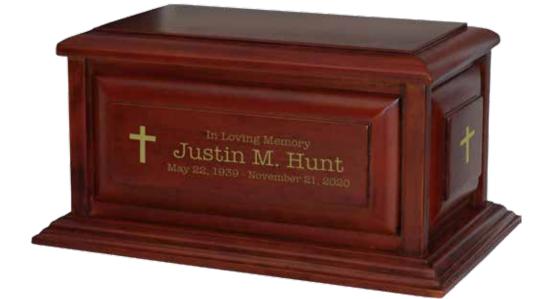

# WOOD AND FIBERBOARD

Committed, dependable, a pillar of strength. A loved one that stood by your side. Wood urns combine the beauty of wood with warm details to keep a loved one near. The beauty of our wood urns is shown with the rich grain and quality craftsmanship. Our hardwood and fiberboard urns are available in a variety of finishes.

L-200 Hatfield Mahogany Wood 7" x 7" x 8.4" 210 ci \$380.00

L-400 Delaware Maple Wood 7" x 7" x 8.4" 210 ci \$345.00

L-300 Millville Cherry Wood 7" x 7" x 8.4" 210 ci \$345.00

L-100 Brunswick Oak Wood 7" x 7" x 8.4" 210 ci \$345.00