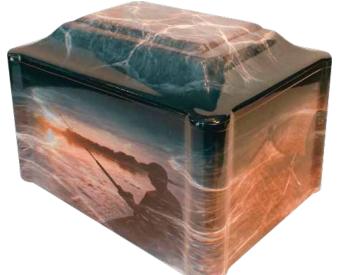

### VINYL WRAPPED CULTURED MARBLE

D-15 Last Catch Vinyl Wrapped Cultured Marble 7.2" x 9.4" x 6.5" 200 ci \$725.00

D-17 Hunter's Dream Vinyl Wrapped Cultured Marble 7.2" x 9.4" x 6.5" 200 ci \$725.00

Vinyl Wrapped Cultured Marble 7.2" x 9.4" x 6.5" 200 ci **\$725.00** 