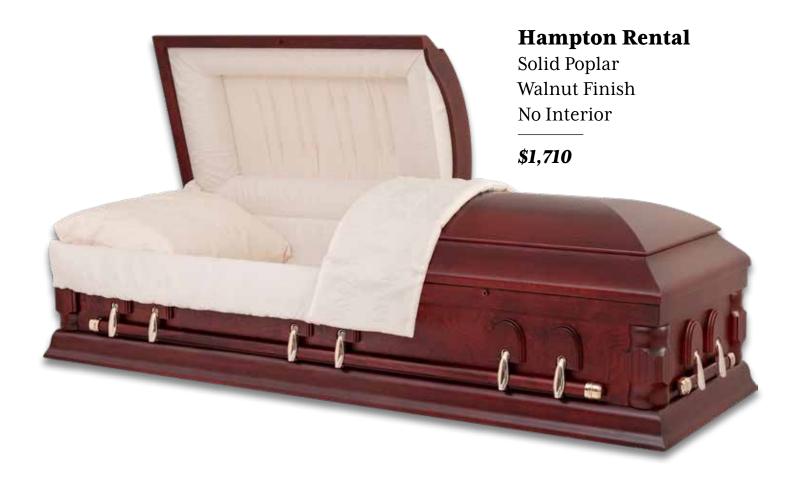

|
| KEEPSAKES                                |
| ENGRAVING, PERSONALIZATION, AND SHIPPING |
| APPLIQUES                                |

#### ICONOGRAPHY



ENGRAVING Product is suitable for Engraving/Personalizing



APPLIQUE Product is suitable for displaying an Applique



HOME Urns for keeping in your private residence



NICHE Urns designed for placement in the niche of a church or mausoleum



BURIAL Urns crafted to conform to placement in a cemetery



SCATTERING Urns specifically designed to facilitate scattering



## ENCARTA VENEER -



#### **EV-6 Emory**

Encarta Veneer Cherry - Flat Top Finish Rosetan Crepe Interior

\$1,585



**EV-7 Emory** Encarta Veneer Oak - Flat Top Finish Rosetan Crepe Interior

\$1,585

## VENEER



## CLOTH ———



## RENTAL



## RENTAL ———



# URN OFFERINGS

Marble urns are an enclosed poly-liner with a seamless urn/vault combination and construction. Available as single or companion styles, these high quality urns are beautiful, elegant, and will stand the test of time.





 Companion Urn
 Companion
 Single Urn
 Mini/Infant Urn

 5.75" x 8.0" x 5.0" 90ci
 \$325.00
 \$1100 x 5.0" 90ci
 \$1100 x 5.0" 90ci

 Mini/Infant Urn
 5.75" x 8.0" x 5.0" 90ci
 \$1100 x 5.0" 90ci
 \$1100 x 5.0" 90ci



D-1 Black Pearl Cultured Marble Also available in: D-1C Companion, D-1M Mini





**D-2 Winter Pines Cultured Marble** Also available in: D-2C Companion, D-2M Mini





D-3 Ocean Breeze Cultured Marble Also available in: D-3C Companion, D-3M Mini





D-5 Sandy Beach Cultured Marble Also available in: D-5C Companion, D-5M