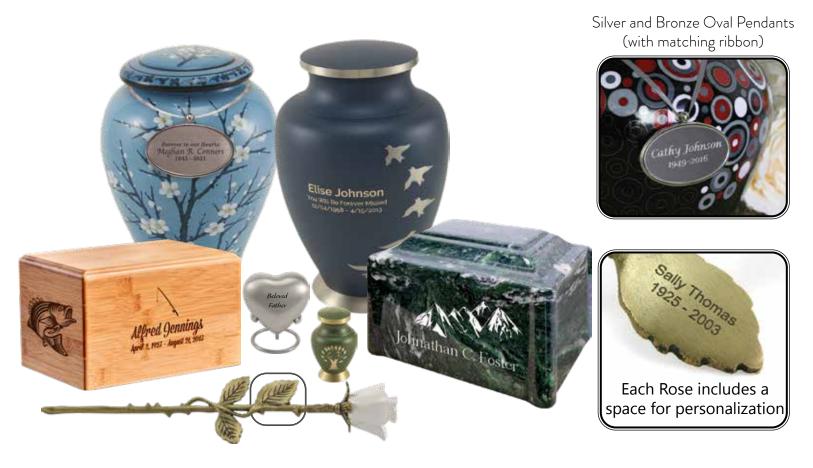

#### Nameplates and Oval Pendants

For urns that are not able to be engraved directly we offer both nameplates and oval pendants. Nameplates are made of brass and adhere directly to the urn via an adhesive application. Our oval pendants can be draped around the neck of the urn by a ribbon.

#### Keepsake Compartment (with silicone plug)

*Rose Keepsake* 13.9" x 2.9" nominal ci *\$125.00*  Each Rose includes a space for personalization.

Rose keepsakes add a touch of elegance to your memorial display. The bud of the rose can be removed and has a small compartment for remains or burial site items such as soil, petals, or leaves.

Engraving options are also available for the back of a leaf. Personalize a rose keepsake with the name of the deceased or initials.