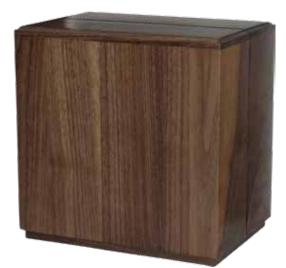

# WOOD AND FIBERBOARD

Committed, dependable, a pillar of strength. A loved one that stood by your side. Wood urns combine the beauty of wood with warm details to keep a loved one near. The beauty of our wood urns is shown with the rich grain and quality craftsmanship. Our hardwood and fiberboard urns are available in a variety of finishes.

**CMBC-200 Cherry Box** Cherry Wood - Fiberboard 5.5" x 9.0" x 6.3" 200 ci **\$175.00** 

**CMBN-200 Natural Box** Natural Wood - Fiberboard 5.5" x 9.0" x 6.3" 200 ci **\$175.00** 

Modern Wood Single 10" x 9.3" x 6" 300ci without container 200ci w/ standard container **\$295.00** 

Modern Wood Companion 10" x 11.5" x 8.25" 465ci without container 400ci w/ standard container \$380.00

Companion Urn

CMB-840 Photo (Single) CMB-850 (Companion) Photo Size: 4.5" x 5.75"