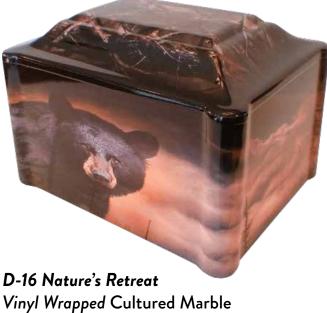

### VINYL WRAPPED CULTURED MARBLE

D-15 Last Catch Vinyl Wrapped Cultured Marble 7.2" x 9.4" x 6.5" 200 ci \$725.00

D-17 Hunter's Dream Vinyl Wrapped Cultured Marble 7.2" x 9.4" x 6.5" 200 ci \$725.00

Vinyl Wrapped Cultured Marble 7.2" x 9.4" x 6.5" 200 ci **\$725.00** 