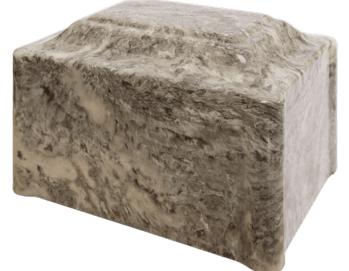

# URN OFFERINGS

Marble urns are an enclosed poly-liner with a seamless urn/vault combination and construction. Available as single or companion styles, these high quality urns are beautiful, elegant, and will stand the test of time.

D-5 Sandy Beach Cultured Marble Also available in: D-5C Companion, D-5M Mini

D-4 Wild Rose Cultured Marble Also available in: D-4C Companion, D-4M Mini

D-6 White Pearl Cultured Marble Also available in: D-6C Companion, D-6M Mini