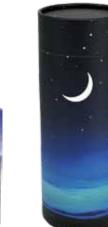

8.25" x 3.9" x 10.0" 200ci \$155.00





MS-111 Pathway Scattering Fiberboard 8.25" x 3.9" x 10.0" 200ci \$155.00





MS-112 Tranquility Scattering Fiberboard 8.25" × 3.9" × 10.0" 200ci \$155.00







ST-5 Black



ST-5T



ST-6 Patriot

ST-7 Forget Me Not



ST-8 Poppy



Large Scattering Tubes 12.6" x 5.1" x 5.1" 200ci \$115.00

Mini Scattering Tubes 5.25" x 2.95" x 2.95" 20ci **\$95.00** 

Token Scattering Tubes and Presentation Box 4.75" x 2.0" x 2.0" 10ci

4.75" x 2.0" x 2.0" 10ci \*Token tubes sold in quantities of 6 with presentation box included. **\$280.00** 



ST-9M

ST-10 Lily



ST-10M



ST-11 Rose

ST-11M







# **ST-12М**

ST-17 Timber

ST-12 Autumn Woods





### ST-15 The 19th Hole



ST-19 Starry Night

### ST-20 White Leather



ST-17M

ST-18 Saguaro Trail

ST-18M





ST-20M

Large Scattering Tubes 12.6" × 5.1" × 5.1" 200ci \$115.00

*Mini Scattering Tubes* 5.25" x 2.95" x 2.95" 20ci **\$95.00** 

# Token Scattering Tubes and Presentation Box

4.75" x 2.0" x 2.0" 10ci \*Token tubes sold in quantities of 6 with presentation box included. **\$280.00** 



6 Token Scattering Tubes included with Presentation Box

ST-21 Butterfly Blossom





**ST-21M** 

Water and Earth Biodegradable Urns are the natural choice for burial or scattering of remains. We offer urns in a wide range of materials, including handmade paper, sand and gelatin, cornstarch, bamboo, and recycled paper. These eco-friendly urns come in a variety of colors and styles, allowing the utmost in personal choice and personalization.





G-1 Ocean Sand Large\* Biodegradable Urn - Water 9" x