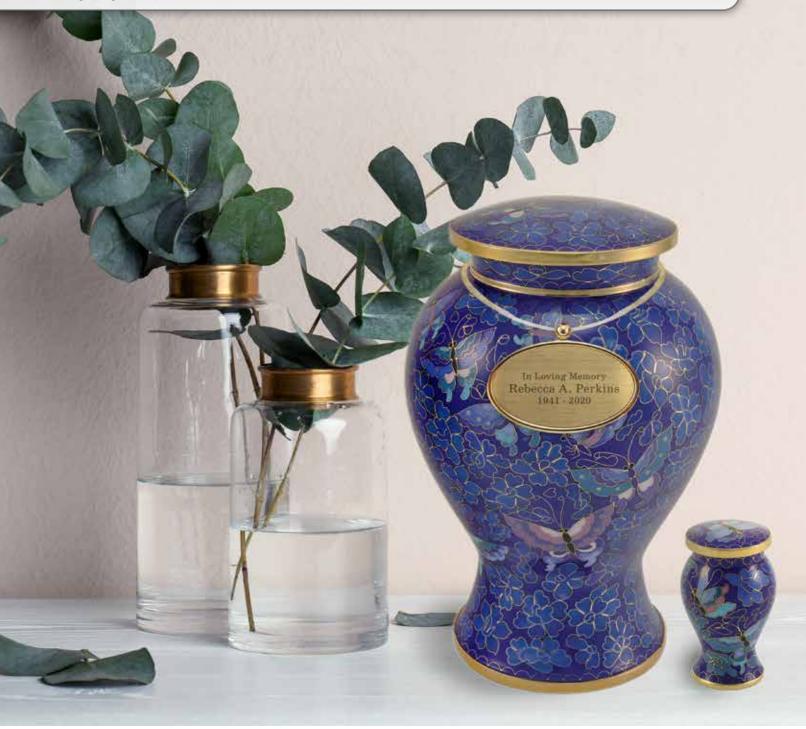

# **CLOISONNÉ URNS**

Selecting a cloisonné individual urn will assist with displaying the intricate qualities that made your loved one so special. Beautifully crafted and of the highest quality, just like your beloved, cloisonné urns are the ideal choice. Sculpted from precious metals, these urns are elegant and pleasing to gaze upon.

**C160L - Etienne Butterfly Urn** 10.7" x 7.2" x 7.2" 200ci **\$430.00** 

**C160K - Etienne Butterfly Keepsake Urn** 3.5" x 2" x 2" up to 5ci **\$125.00** 

C160H - Etienne Butterfly Heart Keepsake 2.5" x 3" x 1.4" up to 3ci \$150.00