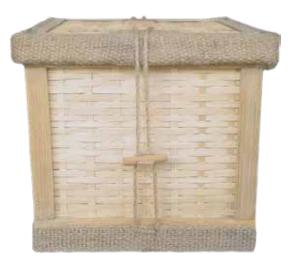

**G-12 Woven Bamboo** Eco-Friendly Urn 8.5" x 8.5" x 8.5" 367 ci **\$180.00** 

G-10 Floral Heart Large\* Biodegradable Urn - Earth 6.75" x 8.0" x 5.0" 200 ci \$195.00 \*Additional Sizes Available Upon Request