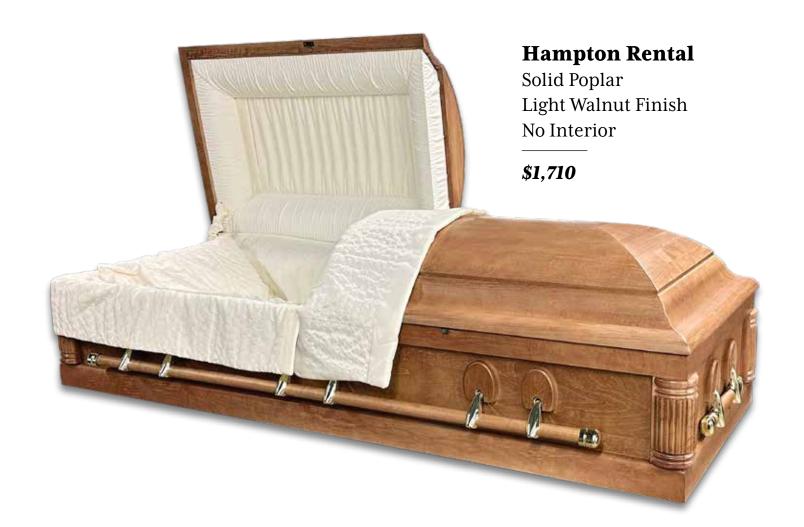

|
| KEEPSAKES                                |
| ENGRAVING, PERSONALIZATION, AND SHIPPING |
| APPLIQUES                                |

#### ICONOGRAPHY



ENGRAVING Product is suitable for Engraving/Personalizing



APPLIQUE Product is suitable for displaying an Applique



HOME Urns for keeping in your private residence



NICHE Urns designed for placement in the niche of a church or mausoleum



BURIAL Urns crafted to conform to placement in a cemetery



SCATTERING Urns specifically designed to facilitate scattering



## ENCARTA VENEER -



#### **EV-6 Emory**

Encarta Veneer Cherry - Flat Top Finish Rosetan Crepe Interior

\$1,585



**EV-7 Emory** Encarta Veneer Oak - Flat Top Finish Rosetan Crepe Interior

\$1,585

## VENEER



## CLOTH ———



## RENTAL



## RENTAL ———



# URN OFFERINGS

Marble urns are an enclosed poly-liner with a seamless urn/vault combination and construction. Available as single or companion styles, these high quality urns are beautiful, elegant, and will stand the test of time.





 Companion Urn
 Companion
 Single Urn
 Mini/Infant Urn

 5.75" x 8.0" x 5.0" 90ci
 \$325.00
 \$1100 x 5.0" 90ci
 \$1100 x 5.0" 90ci

 Mini/Infant Urn
 5.75" x 8.0" x 5.0" 90ci
 \$1100 x 5.0" 90ci
 \$1100 x 5.0" 90ci



D-1 Black Pearl Cultured Marble Also available in: D-1C Companion, D-1M Mini





**D-2 Winter Pines Cultured Marble** Also available in: D-2C Companion, D-2M Mini





D-3 Ocean Breeze Cultured Marble Also available in: D-3C Companion, D-3M Mini





D-5 Sandy Beach Cultured Marble Also available in: D-5C Companion, D-5M Mini





D-4 Wi