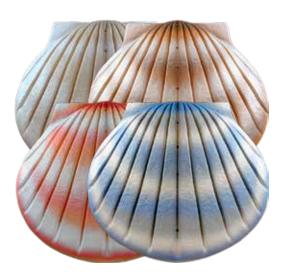

# Notes included can be written on and inserted into the urn prior to interment in water.

**G-4** The Shell Biodegradable Urn - Water 16.0" x 16.0" x 6.25" 400 ci **\$550.00** Shown in Sand, Pearl, Coral, and Aqua