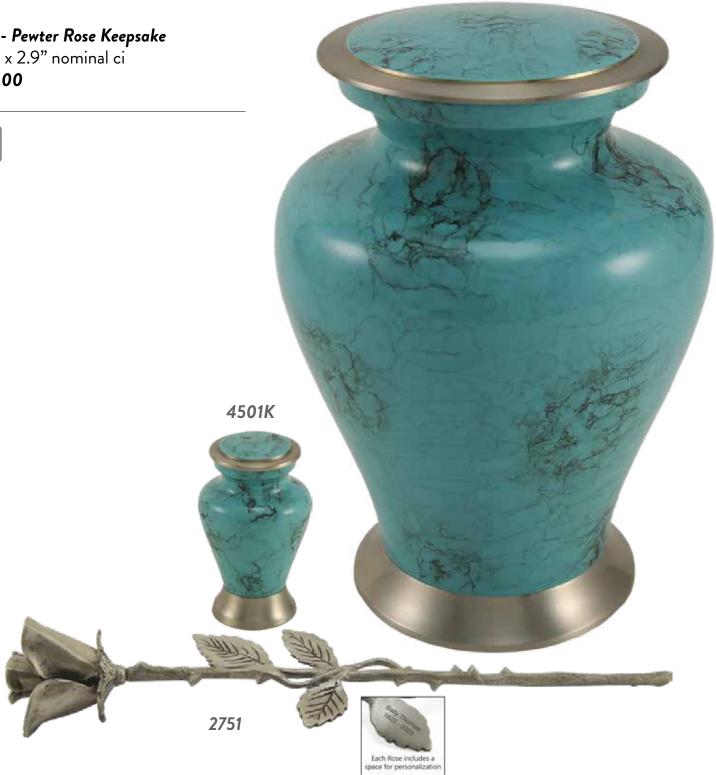

4501L - Glenwood Blue Urn 10.1" x 7.3" x 7.3" 200ci \$315.00

4501K - Glenwood Blue Keepsake 2.9" x 2.1" x 2.1" up to 5ci \$75.00

2751 - Pewter Rose Keepsake 13.9" x 2.9" nominal ci \$125.00

**4502L - Glenwood Gray Urn** 10.1" x 7.3" x 7.3" 200ci **\$315.00** 

**4502K - Glenwood Gray Keepsake** 2.9" x 2.1" x 2.1" up to 5ci **\$75.00** 

**2751 - Pewter Rose Keepsake** 13.9" x 2.9" nominal ci **\$125.00** 

**2801L - Classic Bronze Urn** 10.4" x 6.1" x 6.1" 195ci **\$295.00** 