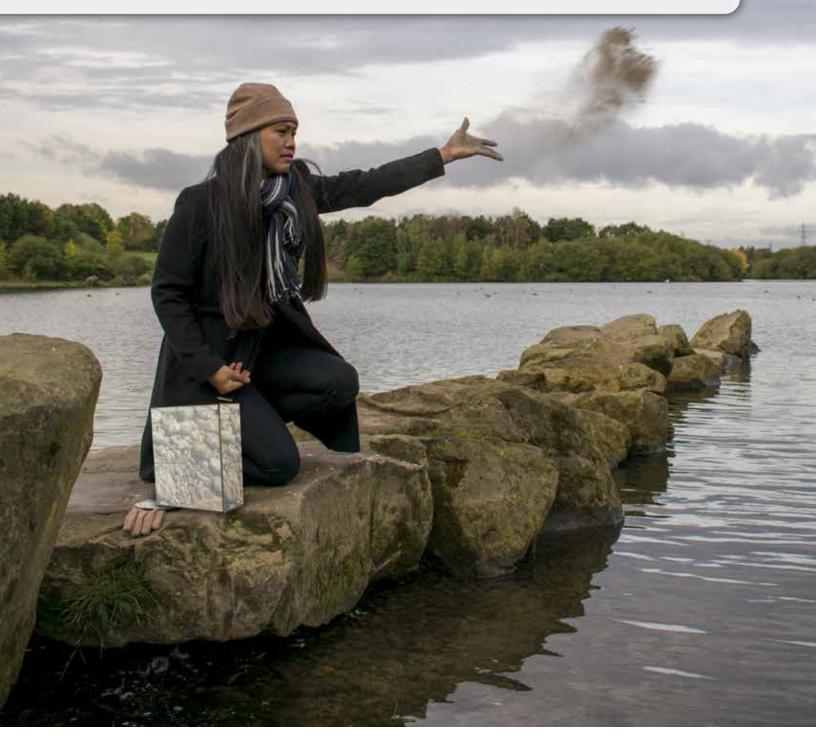

# SCATTERING URNS

Scattering urns are specifically designed to easily and safely distribute your loved ones cremated remains in one or more meaningful locations. They add dignity and comfort to the scattering process. Some scattering urns are biodegradable, so they will break down naturally in the water or earth.