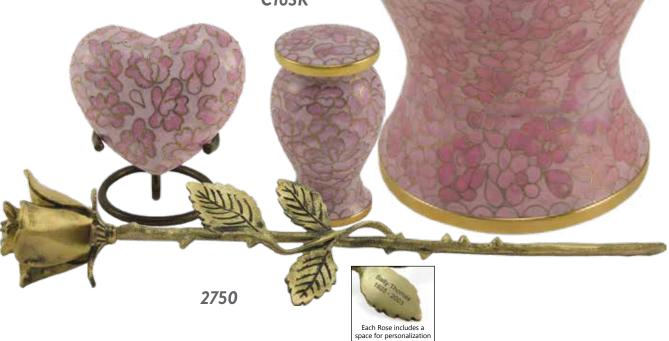

**C160L - Etienne Butterfly Urn** 10.7" x 7.2" x 7.2" 200ci **\$430.00** 

**C160K - Etienne Butterfly Keepsake Urn** 3.5" x 2" x 2" up to 5ci **\$125.00** 

C160H - Etienne Butterfly Heart Keepsake 2.5" x 3" x 1.4" up to 3ci \$150.00

Z5270 - Antique Gold Heart Keepsake Stand \$20.00

2750 - Bronze Rose Keepsake 13.9" x 2.9" Nominal ci \$125.00

Personalization available on pendant

C160H

**C161L - Autumn Leaves Urn** 10.7" × 7.2" × 7.2" 200ci **\$430.00** 