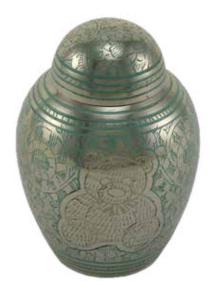

# **CLOISONNÉ URNS**

Selecting a cloisonné individual urn will assist with displaying the intricate qualities that made your loved one so special. Beautifully crafted and of the highest quality, just like your beloved, cloisonné urns are the ideal choice. Sculpted from precious metals, these urns are elegant and pleasing to gaze upon.

**C160L - Etienne Butterfly Urn** 10.7" x 7.2" x 7.2" 200ci **\$430.00** 

**C160K - Etienne Butterfly Keepsake Urn** 3.5" x 2" x 2" up to 5ci **\$125.00** 

C160H - Etienne Butterfly Heart Keepsake 2.5" x 3" x 1.4" up to 3ci \$150.00