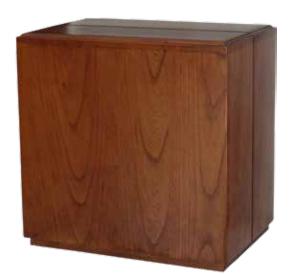

# WOOD AND FIBERBOARD

Committed, dependable, a pillar of strength. A loved one that stood by your side. Wood urns combine the beauty of wood with warm details to keep a loved one near. The beauty of our wood urns is shown with the rich grain and quality craftsmanship. Our hardwood and fiberboard urns are available in a variety of finishes.

**CMBC-200 Cherry Box** Cherry Wood - Fiberboard 5.5" x 9.0" x 6.3" 200 ci **\$175.00** 

**CMBN-200 Natural Box** Natural Wood - Fiberboard 5.5" x 9.0" x 6.3" 200 ci **\$175.00** 

Modern Wood Single 10" x 9.3" x 6" 300ci without container 200ci w/ standard container **\$295.00** 

Modern Wood Companion 10" x 11.5" x 8.25" 465ci without container 400ci w/ standard container \$380.00

Companion Urn

CMB-840 Photo (Single) CMB-850 (Companion) Photo Size: 4.5" x 5.75"