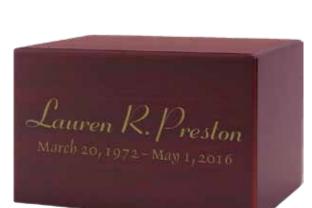

L-200 Hatfield Mahogany Wood 7" x 7" x 8.4" 210 ci \$380.00

L-400 Delaware Maple Wood 7" x 7" x 8.4" 210 ci \$345.00

L-300 Millville Cherry Wood 7" x 7" x 8.4" 210 ci \$345.00

L-100 Brunswick Oak Wood 7" x 7" x 8.4" 210 ci \$345.00

**UR-204 Chester** Solid Walnut - Natural Finish 9.5" x 6.5" x 9.4" 422 ci **\$255.00** 

**UR-208** Newark Solid Cherry - Fruitwood Finish 9.5" x 6.5" x 9.4" 422 ci **\$255.00** 

**UR-203 Bethlehem** Solid Cherry - Cherry Finish 9.5" x 6.5" x 9.4" 422 ci **\$280.00** 