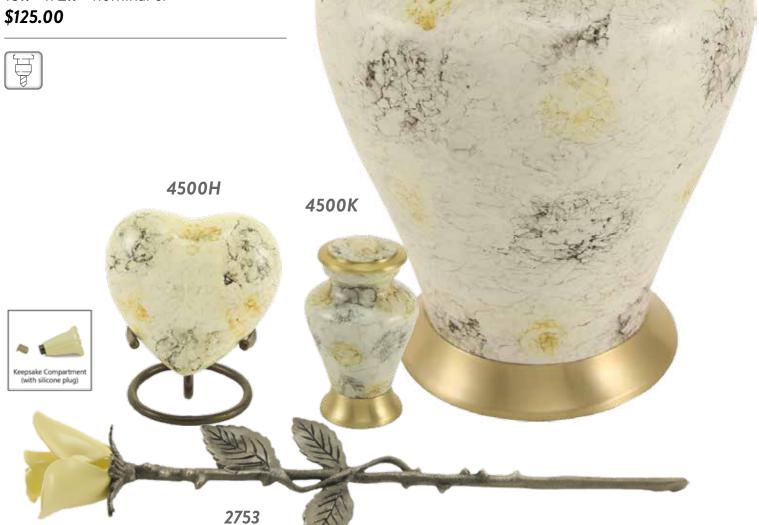

Z5270 - Antique Gold Heart Keepsake Stand \$20.00

2755 - White Rose Keepsake 13.9" x 2.9" nominal ci \$125.00

**4500L - Glenwood White Urn** 10.1" x 7.3" x 7.3" 200ci **\$315.00** 

**4500K - Glenwood White Keepsake** 2.9" x 2.1" x 2.1" up to 5ci **\$75.00** 

**4500H - Glenwood White Heart Keepsake** 2.7" x 2.9" x 1.6" up to 3ci **\$125.00** 

Z5270 - Antique Gold Heart Keepsake Stand \$20.00

**2753 - Yellow Rose Keepsake** 13.9" x 2.9" nominal ci **\$125.00** 