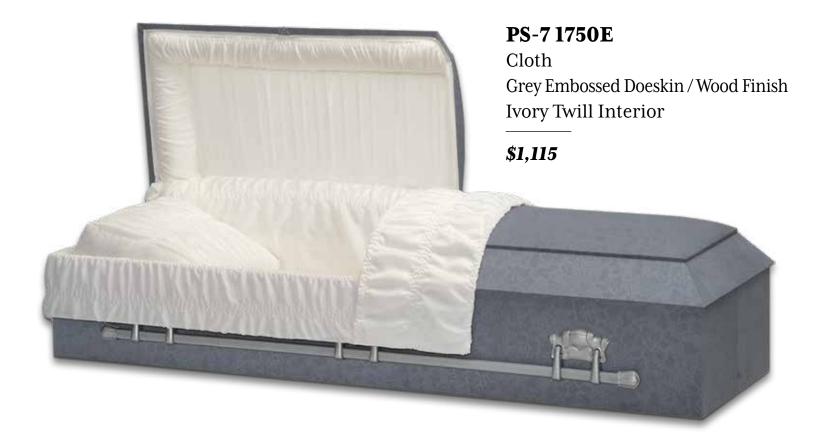

LD/INFANT                             |
| KEEPSAKES                                |
| ENGRAVING, PERSONALIZATION, AND SHIPPING |
| APPLIQUES                                |

#### ICONOGRAPHY



ENGRAVING Product is suitable for Engraving/Personalizing



APPLIQUE Product is suitable for displaying an Applique



HOME Urns for keeping in your private residence



NICHE Urns designed for placement in the niche of a church or mausoleum



BURIAL Urns crafted to conform to placement in a cemetery



SCATTERING Urns specifically designed to facilitate scattering



## ENCARTA VENEER -



#### **EV-6 Emory**

Encarta Veneer Cherry - Flat Top Finish Rosetan Crepe Interior

\$1,585



**EV-7 Emory** Encarta Veneer Oak - Flat Top Finish Rosetan Crepe Interior

\$1,585

## VENEER



## CLOTH ———



## RENTAL



## RENTAL ———



# URN OFFERINGS

Marble urns are an enclosed poly-liner with a seamless urn/vault combination and construction. Available as single or companion styles, these high quality urns are beautiful, elegant, and will stand the test of time.





 Companion Urn
 Companion
 Single Urn
 Mini/Infant Urn

 5.75" x 8.0" x 5.0" 90ci
 \$325.00
 \$1100 x 5.0" 90ci
 \$1100 x 5.0" 90ci

 Mini/Infant Urn
 5.75" x 8.0" x 5.0" 90ci
 \$1100 x 5.0" 90ci
 \$1100 x 5.0" 90ci



D-1 Black Pearl Cultured Marble Also available in: D-1C Companion, D-1M Mini





**D-2 Winter Pines Cultured Marble** Also available in: D-2C Companion, D-2M Mini





D-3 Ocean Breeze Cultured Marble Also available in: D-3C Companion, D-3M Mini





D-5 Sandy Beach Cultured Marble Also available in: D-5C Co