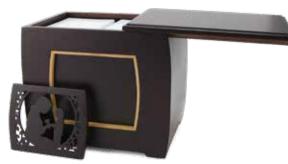

**CMBC-200 Cherry Box** Cherry Wood - Fiberboard 5.5" x 9.0" x 6.3" 200 ci **\$175.00** 

**CMBN-200 Natural Box** Natural Wood - Fiberboard 5.5" x 9.0" x 6.3" 200 ci **\$175.00** 

Modern Wood Single 10" x 9.3" x 6" 300ci without container 200ci w/ standard container **\$295.00** 

Modern Wood Companion 10" x 11.5" x 8.25" 465ci without container 400ci w/ standard container \$380.00

Companion Urn

CMB-840 Photo (Single) CMB-850 (Companion) Photo Size: 4.5" x 5.75"

## MODERN WOOD URNS

Our Modern Wood Urns can be personalized with a choice of insert. Inserts are available for both single and companion sizes. Further personalization through engraving is available directly on the insert.

CMB-843 Butterflies (Single) CMB-853 (Companion)

CMB-842 Dove (Single) CMB-852 (Companion)

CMB-846 Cardinals (Single) CMB-856 (Companion)

CMB-845 Mother & Child (Single) CMB-855 (Companion)

CMB-841 Couple (Single) CMB-851 (Companion)