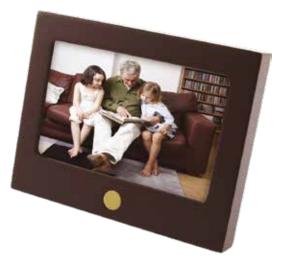

CMF7610K Photo Frame Keepsake Cherry - Fiberboard 5.5" x 7" x 1" nominal ci Photo Size: 4" x 6" \$155.00

**UR-205 Trenton** Solid Alder - Amber Cherry Finish 11.75" x 7.4" x 6.1" 210 ci **\$170.00** 

**UR-206 Patterson** Solid Oak - Safari Oak Finish 12.6" x 7.9" x 6.3" 262 ci **\$235.00** 

**UR-201 Vineland** Oak Veneer - Pecan Finish 7.1" x 7.1" x 9.4" 307 ci **\$155.00** 

**CMPC-200 Cherry Photo** Cherry Wood - Fiberboard 9.0" x 6.0" x 6.3" 200 ci **\$180.00** 

**CMPB-200 Natural Photo** Natural Wood - Fiberboard 9.0" x 6.0" x 6.3" 200 ci **\$180.00** 