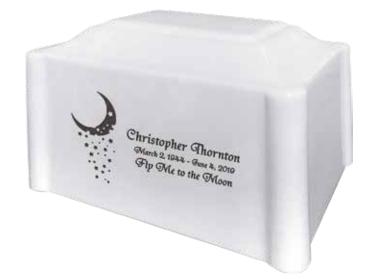

# URN OFFERINGS

Marble urns are an enclosed poly-liner with a seamless urn/vault combination and construction. Available as single or companion styles, these high quality urns are beautiful, elegant, and will stand the test of time.

D-1 Black Pearl Cultured Marble Also available in: D-1C Companion, D-1M Mini

**D-2 Winter Pines Cultured Marble** Also available in: D-2C Companion, D-2M Mini

D-3 Ocean Breeze Cultured Marble Also available in: D-3C Companion, D-3M Mini