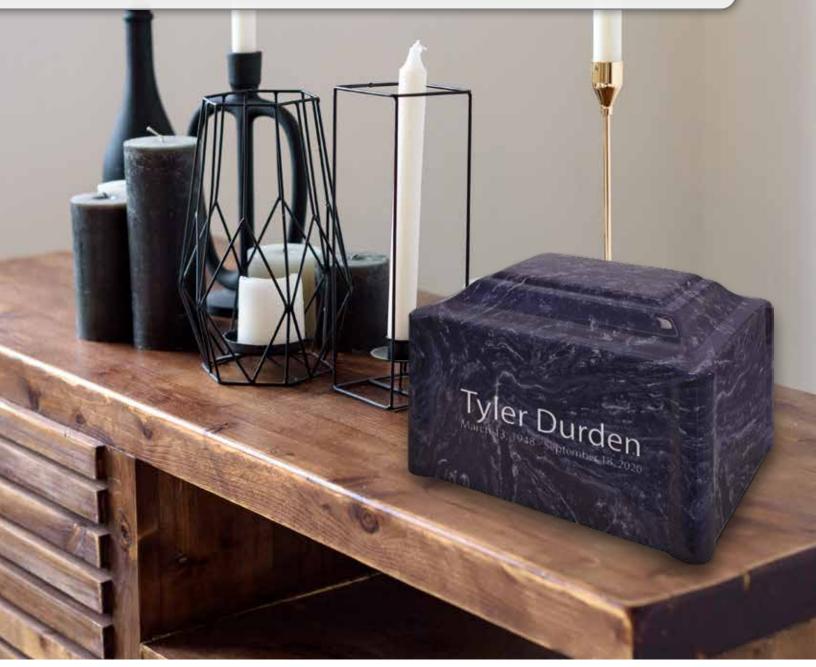

# URN OFFERINGS

Marble urns are an enclosed poly-liner with a seamless urn/vault combination and construction. Available as single or companion styles, these high quality urns are beautiful, elegant, and will stand the test of time.

D-1 Black Pearl Cultured Marble Also available in: D-1C Companion, D-1M Mini

**D-2 Winter Pines Cultured Marble** Also available in: D-2C Companion, D-2M Mini

D-3 Ocean Breeze Cultured Marble Also available in: D-3C Companion, D-3M Mini