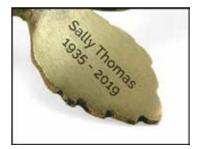

Engraving options are also available for the back of a leaf. Personalize a rose keepsake with the name of the deceased or initials.

#### Personalization

Many options are available when it comes to personalizing an urn or keepsake with engraving. Most commonly urns are engraved with the name of a loved one, and dates of life. Other options include imagery/symbols, personal quotes, or short verses. These options allow any of our products to honor and pay tribute to a loved one with a truly personal statement.