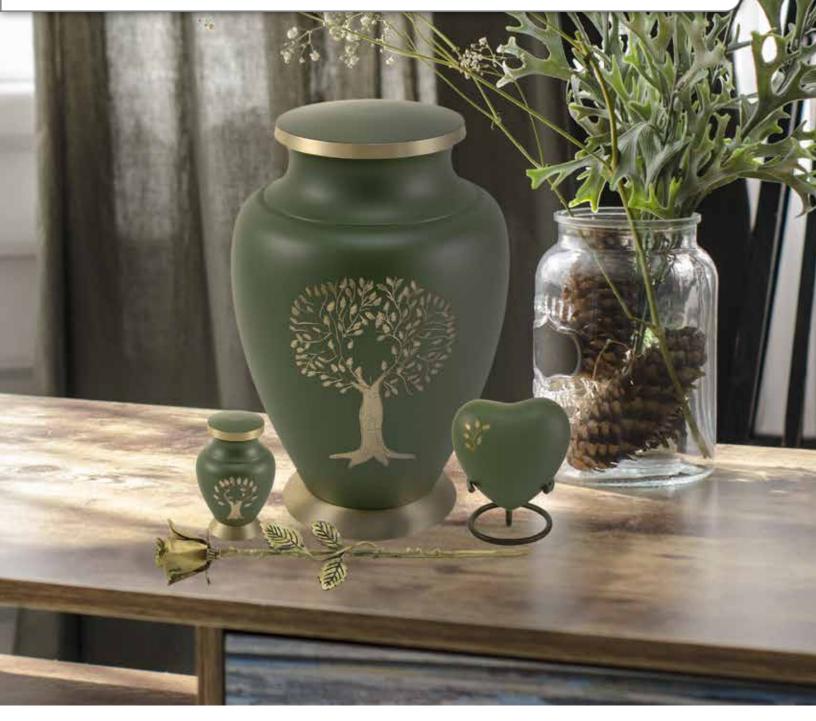

Rugged Cross Applique

Army Applique

Air Force Applique

**Marines Applique** 

Navy Applique

**Coast Guard** Applique

**5240L - Aria Tree of Life Urn** 10" x 6.6" x 6.6" 200ci **\$415.00** 

**5240K - Aria Tree of Life Keepsake** 2.9" x 1.9" x 1.9" up to 5ci **\$75.00** 

**5240H - Aria Tree of Life Heart Keepsake** 2.7" x 2.9" x 1.6" up to 3ci **\$125.00** 

Z5270 - Antique Gold Heart Keepsake Stand \$20.00

**2750 - Bronze Rose Keepsake** 13.9" x 2.9" nominal ci **\$125.00** 