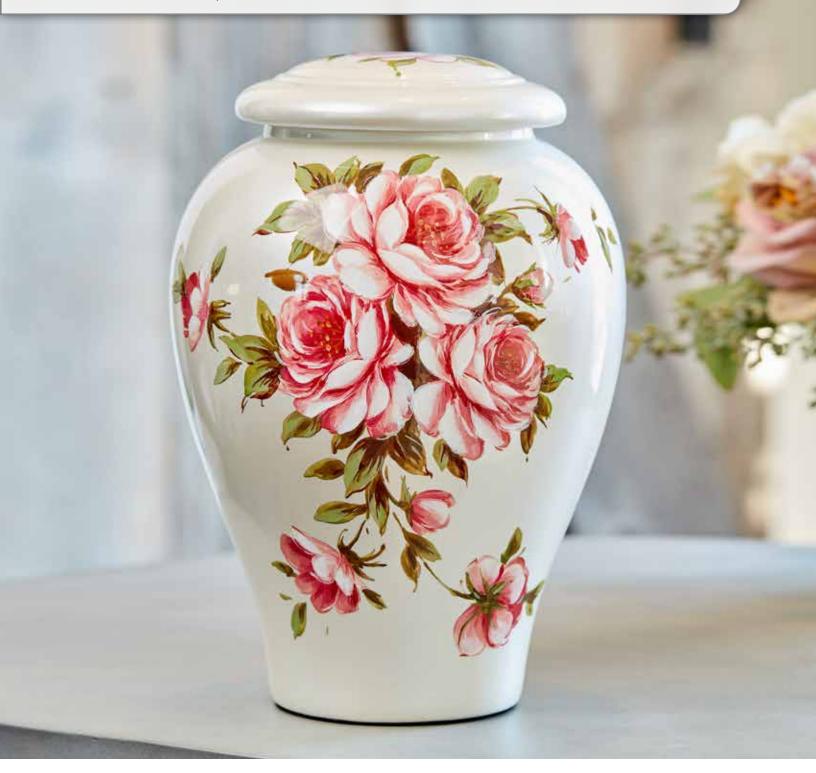

# CERAMIC

**C456L - Rose Bouquet Urn** 10.2" x 7.25" x 7.25" 200ci **\$425.00** 

**C456K - Rose Bouquet Keepsake** 4.2" x 2.9" x 2.9" up to 10ci **\$85.00** 

**2754 - Pink Rose Keepsake** 13.9" x 2.9" nominal ci **\$125.00** 

| 4-     | 5 |
|--------|---|
| $\Box$ |   |
| Ø      |   |
|        |   |

C456L