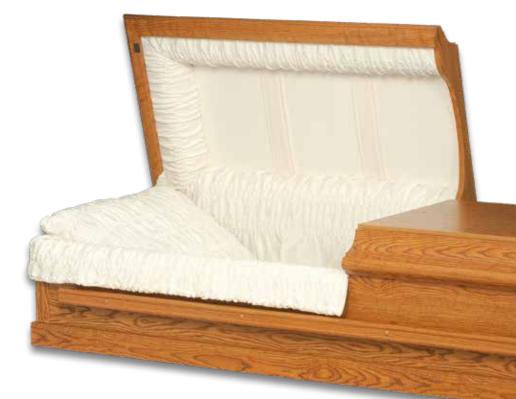

|
| SCATTERING URNS                          |
| BIODEGRADABLE URNS                       |
| CHILD/INFANT                             |
| KEEPSAKES                                |
| ENGRAVING, PERSONALIZATION, AND SHIPPING |
| APPLIQUES                                |

#### ICONOGRAPHY



ENGRAVING Product is suitable for Engraving/Personalizing



APPLIQUE Product is suitable for displaying an Applique



HOME Urns for keeping in your private residence



NICHE Urns designed for placement in the niche of a church or mausoleum



BURIAL Urns crafted to conform to placement in a cemetery



SCATTERING Urns specifically designed to facilitate scattering



## ENCARTA VENEER -



#### **EV-6 Emory**

Encarta Veneer Cherry - Flat Top Finish Rosetan Crepe Interior

\$1,585



**EV-7 Emory** Encarta Veneer Oak - Flat Top Finish Rosetan Crepe Interior

\$1,585

## VENEER



## CLOTH ———



## RENTAL



## RENTAL ———



# URN OFFERINGS

Marble urns are an enclosed poly-liner with a seamless urn/vault combination and construction. Available as single or companion styles, these high quality urns are beautiful, elegant, and will stand the test of time.





 Companion Urn
 Companion
 Single Urn
 Mini/Infant Urn

 5.75" x 8.0" x 5.0" 90ci
 \$325.00
 \$1100 x 5.0" 90ci
 \$1100 x 5.0" 90ci

 Mini/Infant Urn
 5.75" x 8.0" x 5.0" 90ci
 \$1100 x 5.0" 90ci
 \$1100 x 5.0" 90ci



D-1 Black Pearl Cultured Marble Also available in: D-1C Companion, D-1M Mini





**D-2 Winter Pines Cultured Marble** Also available in: D-2C Companion, D-2M Mini





D-3 Ocean Breeze Cultured M