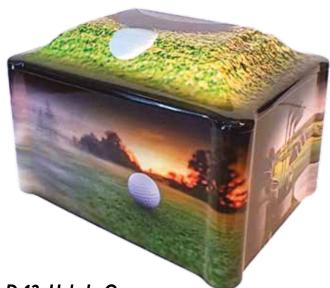

### VINYL WRAPPED CULTURED MARBLE

D-11 American Honor Vinyl Wrapped Cultured Marble 7.2" x 9.4" x 6.5" 200 ci \$725.00

D-13 Hole In One Vinyl Wrapped Cultured Marble 7.2" x 9.4" x 6.5" 200 ci \$725.00

Vinyl Wrapped Cultured Marble 7.2" x 9.4" x 6.5" 200 ci **\$725.00** 