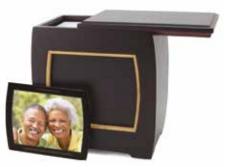

**CMBC-200 Cherry Box** Cherry Wood - Fiberboard 5.5" x 9.0" x 6.3" 200 ci **\$175.00** 

**CMBN-200 Natural Box** Natural Wood - Fiberboard 5.5" x 9.0" x 6.3" 200 ci **\$175.00** 

Modern Wood Single 10" x 9.3" x 6" 300ci without container 200ci w/ standard container **\$295.00** 

Modern Wood Companion 10" x 11.5" x 8.25" 465ci without container 400ci w/ standard container \$380.00

Companion Urn

CMB-840 Photo (Single) CMB-850 (Companion) Photo Size: 4.5" x 5.75"

## MODERN WOOD URNS

Our Modern Wood Urns can be personalized with a choice of insert. Inserts are available for both single and companion sizes. Further personalization through engraving is available directly on the insert.