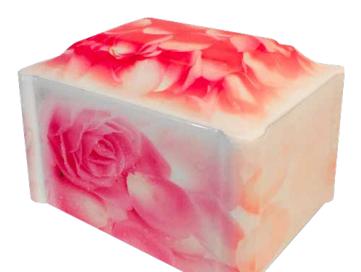

D-18 Petals of Peace Vinyl Wrapped Cultured Marble 7.2" x 9.4" x 6.5" 200 ci \$725.00