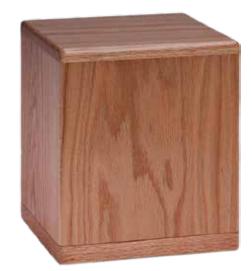

# WOOD AND FIBERBOARD

Committed, dependable, a pillar of strength. A loved one that stood by your side. Wood urns combine the beauty of wood with warm details to keep a loved one near. The beauty of our wood urns is shown with the rich grain and quality craftsmanship. Our hardwood and fiberboard urns are available in a variety of finishes.

L-200 Hatfield Mahogany Wood 7" x 7" x 8.4" 210 ci \$380.00

L-400 Delaware Maple Wood 7" x 7" x 8.4" 210 ci \$345.00

L-300 Millville Cherry Wood 7" x 7" x 8.4" 210 ci \$345.00

L-100 Brunswick Oak Wood 7" x 7" x 8.4" 210 ci \$345.00