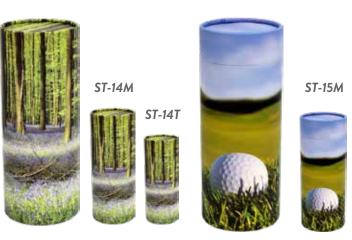

# **ST-12М**

ST-17 Timber

ST-12 Autumn Woods

### ST-15 The 19th Hole

ST-19 Starry Night

### ST-20 White Leather

ST-17M

ST-18 Saguaro Trail

ST-18M

ST-20M

Large Scattering Tubes 12.6" × 5.1" × 5.1" 200ci \$115.00

*Mini Scattering Tubes* 5.25" x 2.95" x 2.95" 20ci **\$95.00** 