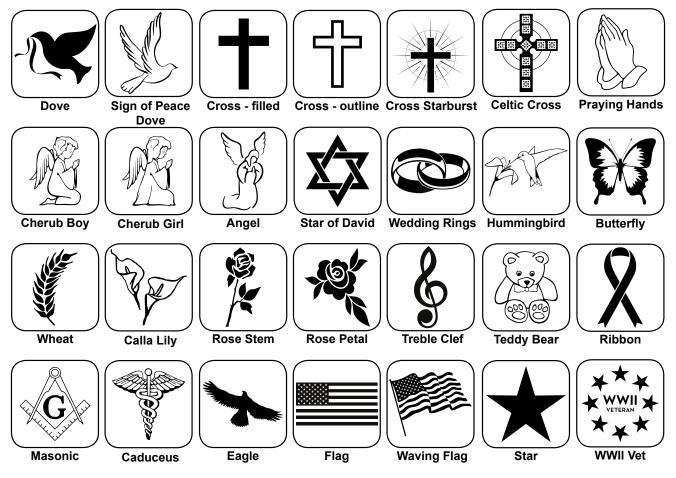

#### Standard Emblems

Below are standard engraving emblems which are included in the engraving cost. Custom artwork available upon request. Please call **401.463.5860** for details.

#### Custom Artwork

Custom artwork available upon request and may incur additional cost. Please call **401.463.5860** for details.

Sailboat

Cross and Roses