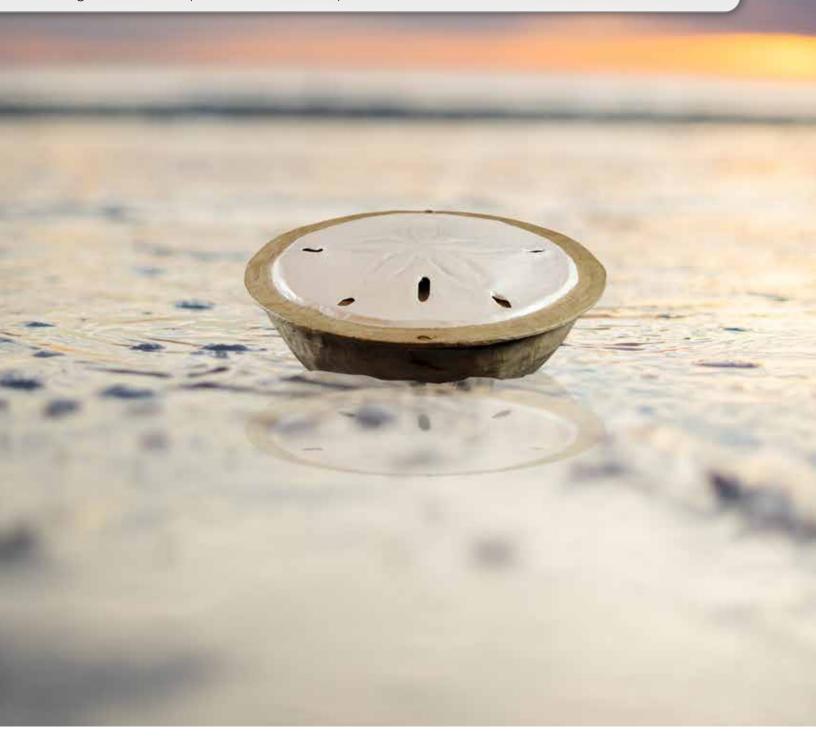

**G-6 Turtle Urn** Biodegradable Urn - Water 17.0" x 22.0" x 5.0" 202 ci **\$525.00** 

**G-7 Sand Dollar Urn** Biodegradable Urn - Water 12.75" x 12.75" x 5.25" 260 ci **\$510.00** 

G-9 Himalayan Rock Salt Large\* Biodegradable Urn - Water 8.0" x 8.0" x 10.25" 202 ci \$525.00 \*Additional Sizes Available Upon Request