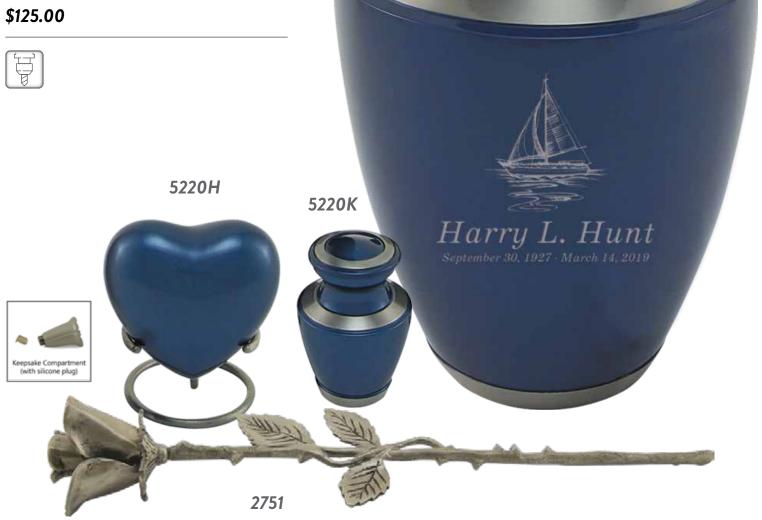

George E. Sullivan December 21, 1946 - May 10, 2020

5223H

2752

5223K

Each Rose includes a space for personalization

**5220L - Trinity Moonlight Blue Urn** 10" x 6.8" x 6.8" 200ci **\$415.00** 

**5220K - Trinity Moonlight Blue Keepsake** 3" x 1.7" x 1.7" up to 5ci **\$75.00** 

**5220H - Trinity Moonlight Blue Heart Keepsake** 2.7" x 2.9" x 1.6" up to 3ci **\$125.00** 

Z5271 - Pewter Heart Keepsake Stand \$20.00

**2751 - Pewter Rose Keepsake** 13.9" x 2.9" nominal ci **\$125.00** 