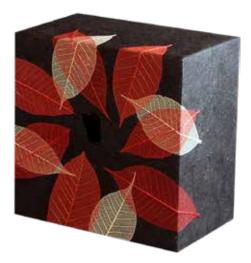

G-1 Ocean Sand Large\* Biodegradable Urn - Water 9" x 7.5" x 7.5" 200 ci \$390.00 \*Additional Sizes Available Upon Request

G-3 Autumn Leaves Embrace Large\* Biodegradable Urn - Earth 8.5" x 8.5" x 5.25" 230 ci \$195.00 \*Additional Sizes Available Upon Request