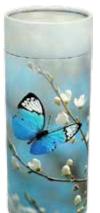

ST-21 Butterfly Blossom

**ST-21M** 

Water and Earth Biodegradable Urns are the natural choice for burial or scattering of remains. We offer urns in a wide range of materials, including handmade paper, sand and gelatin, cornstarch, bamboo, and recycled paper. These eco-friendly urns come in a variety of colors and styles, allowing the utmost in personal choice and personalization.