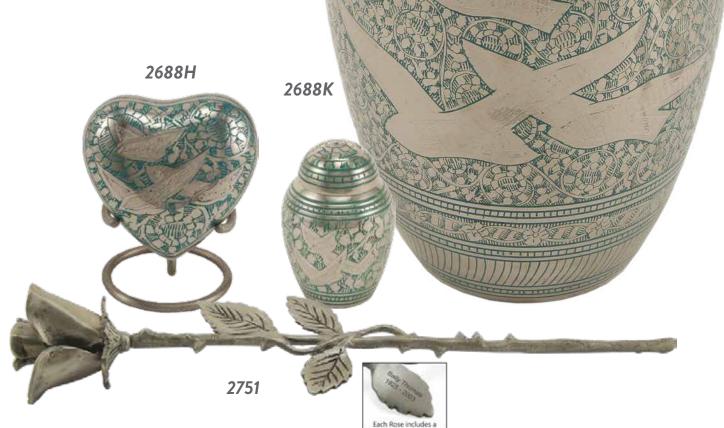

2751 - Pewter Rose Keepsake 13.9" x 2.9" nominal ci \$125.00

**2688L - Going Home Urn** 10.6" x 6.3" x 6.3" 200ci **\$335.00** 

**2688K - Going Home Keepsake** 2.4" x 1.7" x 1.7" up to 5ci **\$65.00** 

**2688H - Going Home Heart Keepsake** 2.7" x 2.9" x 1.6" up to 3ci **\$125.00** 

Z5271 - Pewter Heart Keepsake Stand \$20.00

**2751 - Pewter Rose Keepsake** 13.9" x 2.9" nominal ci **\$125.00** 

Personalization available on pendant Pendant Cost: \$28 + engraving charge Available in Gold or Silver