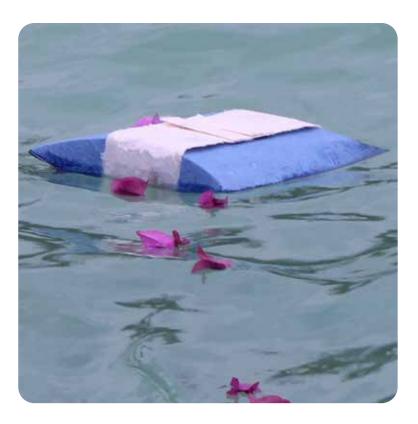

G-2 Aqua Pouch Large\* Biodegradable Urn - Water 12.5" x 14.0" x 3.0" 220 ci \$190.00 \*Additional Sizes Available Upon Request

G-5 Memento Biodegradable Urn - Water 15.0" x 10.0" x 5.5" 275 ci \$475.00 Shown in White, Blue, and Coral