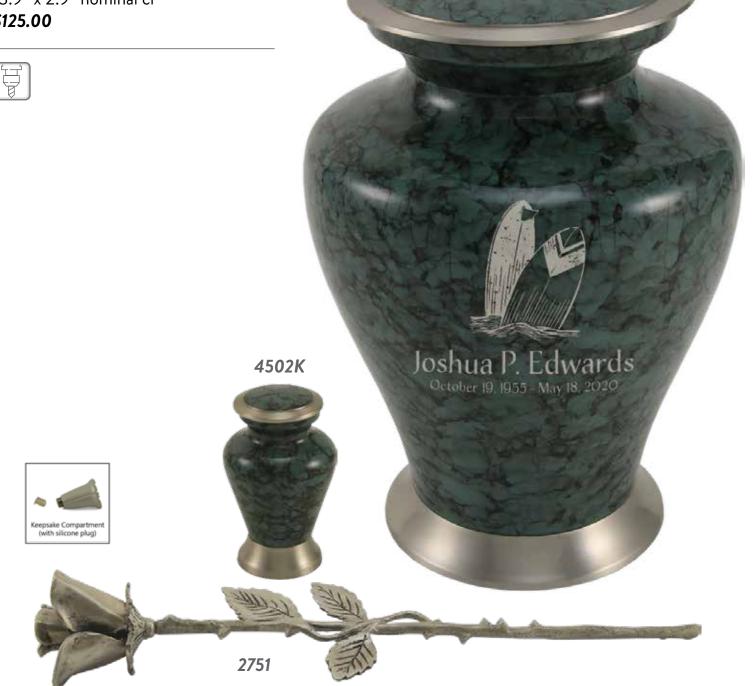

4501L - Glenwood Blue Urn 10.1" x 7.3" x 7.3" 200ci \$315.00

4501K - Glenwood Blue Keepsake 2.9" x 2.1" x 2.1" up to 5ci \$75.00

2751 - Pewter Rose Keepsake 13.9" x 2.9" nominal ci \$125.00

**4502L - Glenwood Gray Urn** 10.1" x 7.3" x 7.3" 200ci **\$315.00** 

**4502K - Glenwood Gray Keepsake** 2.9" x 2.1" x 2.1" up to 5ci **\$75.00** 

**2751 - Pewter Rose Keepsake** 13.9" x 2.9" nominal ci **\$125.00** 

**2801L - Classic Bronze Urn** 10.4" x 6.1" x 6.1" 195ci **\$295.00** 

## ALUMINUM

H-1 - Valley Forge 10.5" x 5.5" x 5.5" 208ci \$430.00

H-1K - Valley Forge Keepsake 2.75" x 1.75" x 1.75" 1ci \$125.00

**2750 - Bronze Rose Keepsake** 13.9" x 2.9" nominal ci **\$125.00** 

H-1