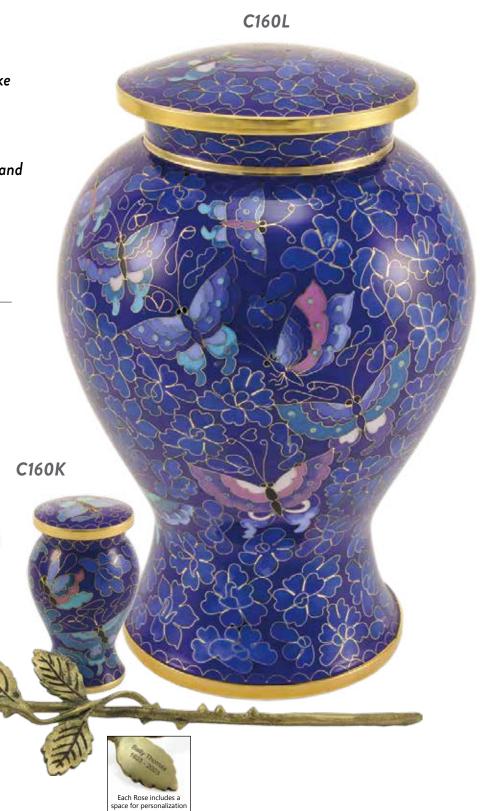

**C160L - Etienne Butterfly Urn** 10.7" x 7.2" x 7.2" 200ci **\$430.00** 

**C160K - Etienne Butterfly Keepsake Urn** 3.5" x 2" x 2" up to 5ci **\$125.00** 

C160H - Etienne Butterfly Heart Keepsake 2.5" x 3" x 1.4" up to 3ci \$150.00