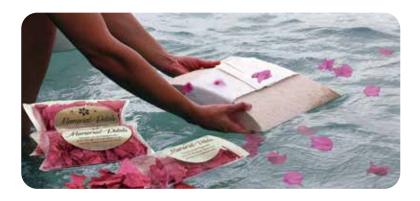

G-2 Aqua Pouch Large\* Biodegradable Urn - Water 12.5" x 14.0" x 3.0" 220 ci \$190.00 \*Additional Sizes Available Upon Request

G-5 Memento Biodegradable Urn - Water 15.0" x 10.0" x 5.5" 275 ci \$475.00 Shown in White, Blue, and Coral

# Notes included can be written on and inserted into the urn prior to interment in water.

**G-4** The Shell Biodegradable Urn - Water 16.0" x 16.0" x 6.25" 400 ci **\$550.00** Shown in Sand, Pearl, Coral, and Aqua