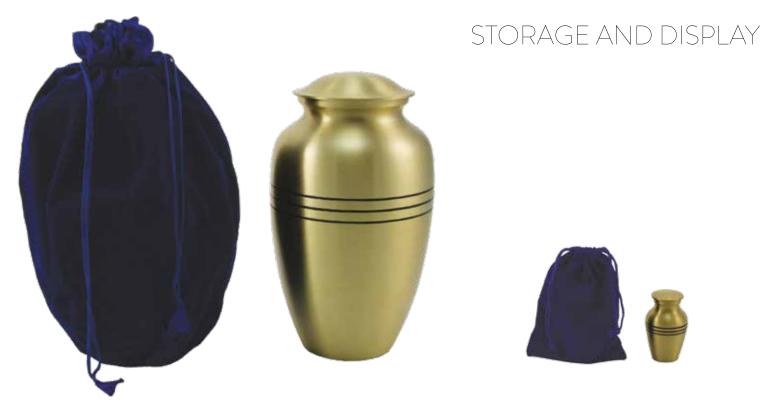

# KEEPSAKES & VELVET CONTAINERS

Keepsakes are often shared with all family members and close friends to remember their loved one and to celebrate life.

Keepsakes, like urns, can be used to preserve cremated remains. However, they can also be used to preserve a pinch of soil from the burial or scattering site, or other items such as a small flower petal.

#### KEEPSAKES & VELVET CONTAINERS

**501S - Urn Bag Sapphire** Blue Velvet 14.5" x 12.5" x 12.5" **\$15.00**  502S - Keepsake Bag Sapphire Blue Velvet 5.25" x 4" x 4" \$5.00

**Z5270 - Heart Keepsake Stand** Antique Gold **\$20.00** 

**Z5271 - Heart Keepsake Stand** Pewter **\$20.00** 

**5280 - Keepsake Box Blue** Blue Velvet 4.4" × 3.6" × 2.1" **\$15.00** 