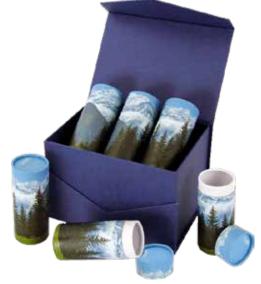

# SCATTERING

MS-110 Serenity Scattering Fiberboard 8.25" x 3.9" x 10.0" 200ci \$155.00

MS-111 Pathway Scattering Fiberboard 8.25" x 3.9" x 10.0" 200ci \$155.00

MS-112 Tranquility Scattering Fiberboard 8.25" × 3.9" × 10.0" 200ci \$155.00