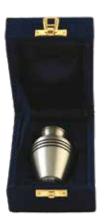

#### KEEPSAKES & VELVET CONTAINERS

**501S - Urn Bag Sapphire** Blue Velvet 14.5" x 12.5" x 12.5" **\$15.00**  502S - Keepsake Bag Sapphire Blue Velvet 5.25" x 4" x 4" \$5.00

**Z5270 - Heart Keepsake Stand** Antique Gold **\$20.00** 

**Z5271 - Heart Keepsake Stand** Pewter **\$20.00** 

**5280 - Keepsake Box Blue** Blue Velvet 4.4" × 3.6" × 2.1" **\$15.00** 