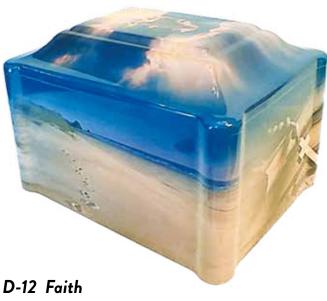

### VINYL WRAPPED CULTURED MARBLE

D-11 American Honor Vinyl Wrapped Cultured Marble 7.2" x 9.4" x 6.5" 200 ci \$725.00

D-13 Hole In One Vinyl Wrapped Cultured Marble 7.2" x 9.4" x 6.5" 200 ci \$725.00

Vinyl Wrapped Cultured Marble 7.2" x 9.4" x 6.5" 200 ci **\$725.00** 