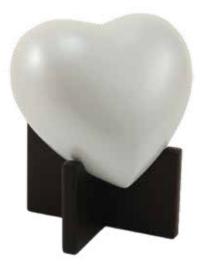

# **CLOISONNÉ URNS**

Selecting a cloisonné individual urn will assist with displaying the intricate qualities that made your loved one so special. Beautifully crafted and of the highest quality, just like your beloved, cloisonné urns are the ideal choice. Sculpted from precious metals, these urns are elegant and pleasing to gaze upon.

**C160L - Etienne Butterfly Urn** 10.7" x 7.2" x 7.2" 200ci **\$430.00** 

**C160K - Etienne Butterfly Keepsake Urn** 3.5" x 2" x 2" up to 5ci **\$125.00** 

C160H - Etienne Butterfly Heart Keepsake 2.5" x 3" x 1.4" up to 3ci \$150.00