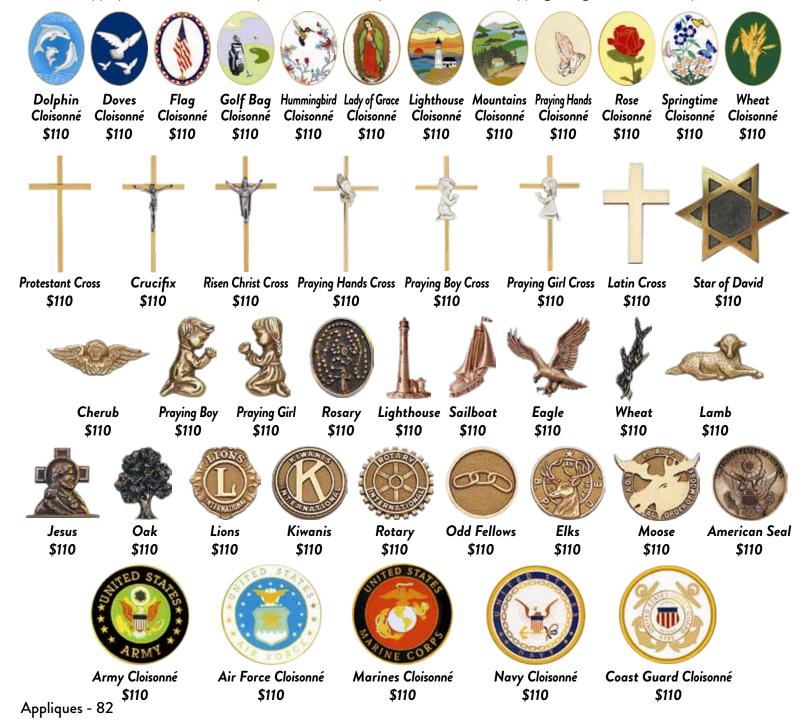

### **APPLIQUES**

#### **Urn** Appliques

Urn Appliques can be attached to any urn with a flat surface with double sided adhesive strips (included)

### SPECIAL ORDER

Appliques shown below are special order and may include additional shipping charges and/or delivery time