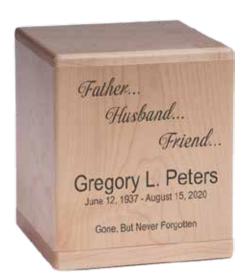

#### Personalization

Many options are available when it comes to personalizing an urn or keepsake with engraving. Most commonly urns are engraved with the name of a loved one, and dates of life. Other options include imagery/symbols, personal quotes, or short verses. These options allow any of our products to honor and pay tribute to a loved one with a truly personal statement.