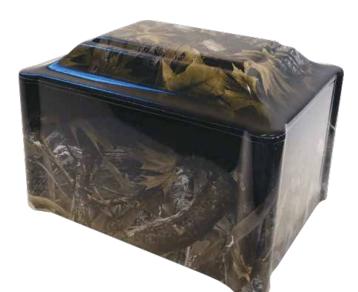

### VINYL WRAPPED CULTURED MARBLE

D-15 Last Catch Vinyl Wrapped Cultured Marble 7.2" x 9.4" x 6.5" 200 ci \$725.00

D-17 Hunter's Dream Vinyl Wrapped Cultured Marble 7.2" x 9.4" x 6.5" 200 ci \$725.00

Vinyl Wrapped Cultured Marble 7.2" x 9.4" x 6.5" 200 ci **\$725.00** 