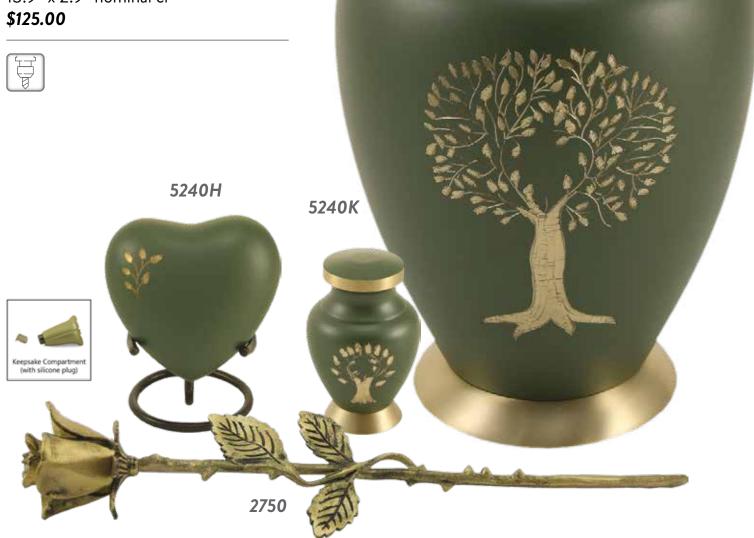

Rugged Cross Applique

Army Applique

Air Force Applique

**Marines Applique** 

Navy Applique

**Coast Guard** Applique

**5240L - Aria Tree of Life Urn** 10" x 6.6" x 6.6" 200ci **\$415.00** 

**5240K - Aria Tree of Life Keepsake** 2.9" x 1.9" x 1.9" up to 5ci **\$75.00** 

**5240H - Aria Tree of Life Heart Keepsake** 2.7" x 2.9" x 1.6" up to 3ci **\$125.00** 

Z5270 - Antique Gold Heart Keepsake Stand \$20.00

**2750 - Bronze Rose Keepsake** 13.9" x 2.9" nominal ci **\$125.00** 

5240L

**5242L - Aria Ascending Urn** 10" x 6.6" x 6.6" 200ci **\$415.00** 

**5242K - Aria Ascending Keepsake** 2.9" x 1.9" x 1.9" up to 5ci **\$75.00** 

**5242H - Aria Ascending Heart Keepsake** 2.7" x 2.9" x 1.6" up to 3ci **\$125.00** 