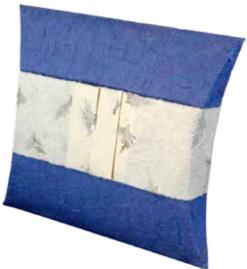

G-2 Aqua Pouch Large\* Biodegradable Urn - Water 12.5" x 14.0" x 3.0" 220 ci \$190.00 \*Additional Sizes Available Upon Request

G-5 Memento Biodegradable Urn - Water 15.0" x 10.0" x 5.5" 275 ci \$475.00 Shown in White, Blue, and Coral