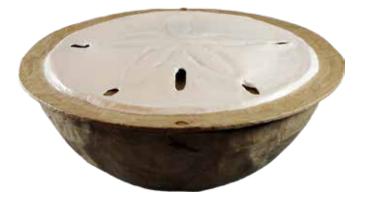

**G-6 Turtle Urn** Biodegradable Urn - Water 17.0" x 22.0" x 5.0" 202 ci **\$525.00** 

**G-7 Sand Dollar Urn** Biodegradable Urn - Water 12.75" x 12.75" x 5.25" 260 ci **\$510.00** 

G-9 Himalayan Rock Salt Large\* Biodegradable Urn - Water 8.0" x 8.0" x 10.25" 202 ci \$525.00 \*Additional Sizes Available Upon Request