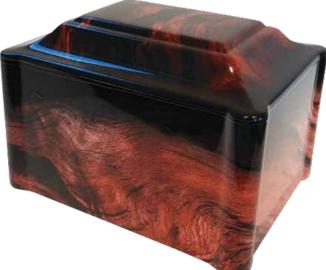

**D-14 Barnwood** Vinyl Wrapped Cultured Marble 7.2" x 9.4" x 6.5" 200 ci **\$725.00** 