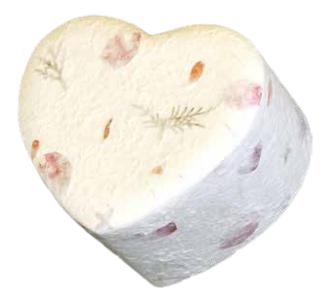

**G-12 Woven Bamboo** Eco-Friendly Urn 8.5" x 8.5" x 8.5" 367 ci **\$180.00** 

G-10 Floral Heart Large\* Biodegradable Urn - Earth 6.75" x 8.0" x 5.0" 200 ci \$195.00 \*Additional Sizes Available Upon Request

G-11 Floral Heart Companion Urn Biodegradable Urn - Earth 8.75" x 11.0" x 7.25" 400 ci \$280.00