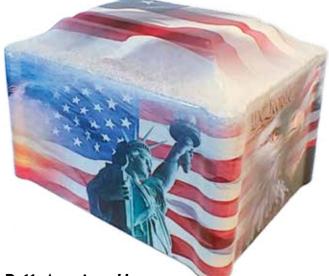

### VINYL WRAPPED CULTURED MARBLE

D-11 American Honor Vinyl Wrapped Cultured Marble 7.2" x 9.4" x 6.5" 200 ci \$725.00

D-13 Hole In One Vinyl Wrapped Cultured Marble 7.2" x 9.4" x 6.5" 200 ci \$725.00

Vinyl Wrapped Cultured Marble 7.2" x 9.4" x 6.5" 200 ci **\$725.00** 