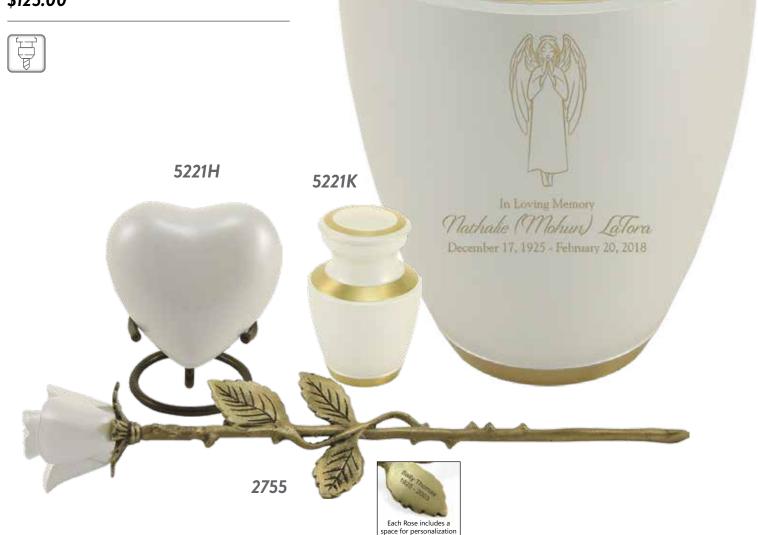

**5221L - Trinity Pearl Urn** 10" x 6.8" x 6.8" 200ci **\$415.00** 

**5221K - Trinity Pearl Keepsake** 3" x 1.7" x 1.7" up to 5ci **\$75.00** 

**5221H - Trinity Pearl Heart Keepsake** 2.7" x 2.9" x 1.6" up to 3ci **\$125.00** 

Z5270 - Antique Gold Heart Keepsake Stand \$20.00

2755 - White Rose Keepsake 13.9" x 2.9" nominal ci \$125.00

**4500L - Glenwood White Urn** 10.1" x 7.3" x 7.3" 200ci **\$315.00** 

**4500K - Glenwood White Keepsake** 2.9" x 2.1" x 2.1" up to 5ci **\$75.00** 