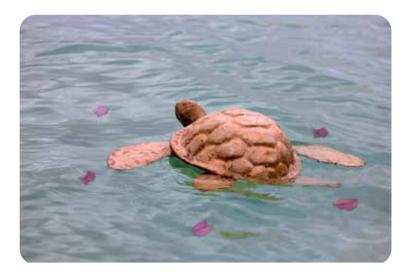

**G-6 Turtle Urn** Biodegradable Urn - Water 17.0" x 22.0" x 5.0" 202 ci **\$525.00** 

**G-7 Sand Dollar Urn** Biodegradable Urn - Water 12.75" x 12.75" x 5.25" 260 ci **\$510.00** 

G-9 Himalayan Rock Salt Large\* Biodegradable Urn - Water 8.0" x 8.0" x 10.25" 202 ci \$525.00 \*Additional Sizes Available Upon Request