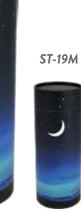

25" x 3.9" x 10.0" 200ci \$155.00





MS-111 Pathway Scattering Fiberboard 8.25" x 3.9" x 10.0" 200ci \$155.00





MS-112 Tranquility Scattering Fiberboard 8.25" × 3.9" × 10.0" 200ci \$155.00







ST-5 Black



ST-5T



ST-6 Patriot

ST-7 Forget Me Not



ST-8 Poppy



Large Scattering Tubes 12.6" x 5.1" x 5.1" 200ci \$115.00

Mini Scattering Tubes 5.25" x 2.95" x 2.95" 20ci **\$95.00** 

Token Scattering Tubes and Presentation Box 4.75" x 2.0" x 2.0" 10ci

4.75" x 2.0" x 2.0" 10ci \*Token tubes sold in quantities of 6 with presentation box included. **\$280.00** 



ST-9M

ST-10 Lily



ST-10M



ST-11 Rose

ST-11M







# **ST-12М**

ST-17 Timber

ST-12 Autumn Woods





### ST-15 The 19th Hole



ST-19 Starry Night

### ST-20 White Leather



ST-17M

ST-18 Saguaro Trail

ST-18M





ST-20M

Large Scattering Tubes 12.6" × 5.1" × 5.1" 200ci \$115.00

*Mini Scattering Tubes* 5.25" x 2.95" x 2.95" 20ci **\$95.00** 

# Token Scattering Tubes and Presentation Box

4.75" x 2.0" x 2.0" 10ci \*Token tubes sold in quantities of 6 with presentation box included. **\$280.00** 



6 Token Scattering Tubes included with Presentation Box

ST-21 Butterfly Blossom





**ST-21M** 

Water and Earth Biodegradable Urns are the natural choice for burial or scattering of remains. We offer urns in a wide range of materials, including handmade paper, sand and gelatin, cornstarch, bamboo, and recycled paper. These eco-friendly urns come in a variety of colors and styles, allowing the utmost in personal choice and personalization.





G-1 Ocean Sand Large\* Biodegradable Urn - Water 9" x 7.