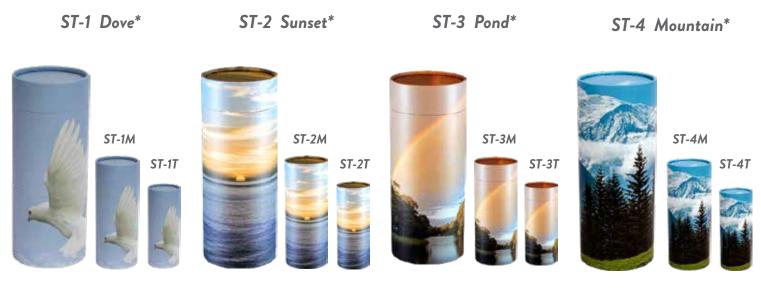

ST-5 Black

ST-5T

ST-6 Patriot

ST-7 Forget Me Not

ST-8 Poppy

Large Scattering Tubes 12.6" x 5.1" x 5.1" 200ci \$115.00

Mini Scattering Tubes 5.25" x 2.95" x 2.95" 20ci **\$95.00** 

Token Scattering Tubes and Presentation Box 4.75" x 2.0" x 2.0" 10ci

4.75" x 2.0" x 2.0" 10ci \*Token tubes sold in quantities of 6 with presentation box included. **\$280.00** 

ST-9M

ST-10 Lily

ST-10M

ST-11 Rose

ST-11M