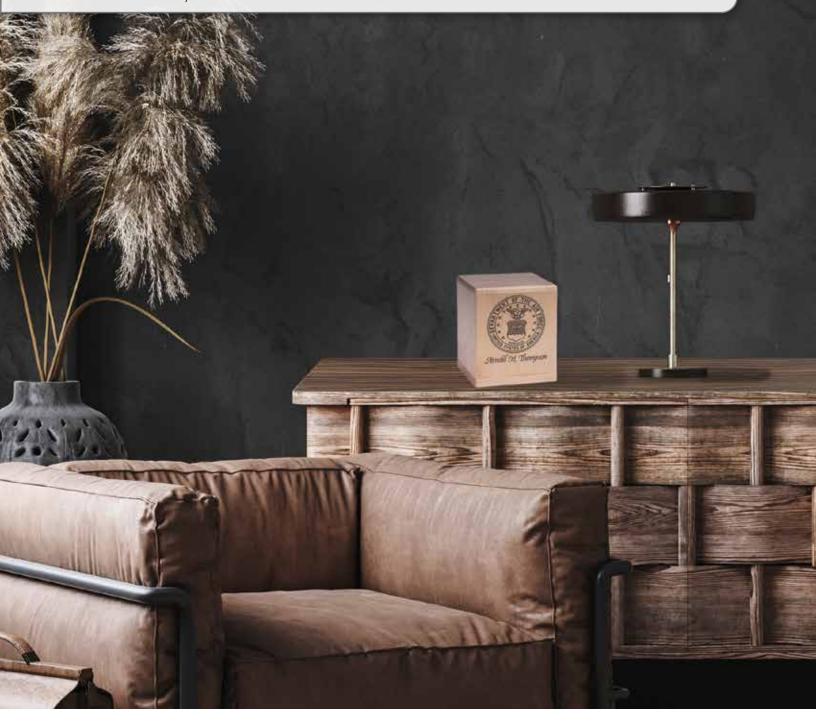

# WOOD AND FIBERBOARD

Committed, dependable, a pillar of strength. A loved one that stood by your side. Wood urns combine the beauty of wood with warm details to keep a loved one near. The beauty of our wood urns is shown with the rich grain and quality craftsmanship. Our hardwood and fiberboard urns are available in a variety of finishes.

L-200 Hatfield Mahogany Wood 7" x 7" x 8.4" 210 ci \$380.00

L-400 Delaware Maple Wood 7" x 7" x 8.4" 210 ci \$345.00

L-300 Millville Cherry Wood 7" x 7" x 8.4" 210 ci \$345.00

L-100 Brunswick Oak Wood 7" x 7" x 8.4" 210 ci \$345.00