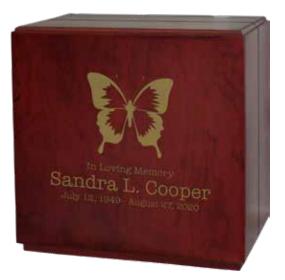

**CMBC-200 Cherry Box** Cherry Wood - Fiberboard 5.5" x 9.0" x 6.3" 200 ci **\$175.00** 

**CMBN-200 Natural Box** Natural Wood - Fiberboard 5.5" x 9.0" x 6.3" 200 ci **\$175.00** 

Modern Wood Single 10" x 9.3" x 6" 300ci without container 200ci w/ standard container **\$295.00** 

Modern Wood Companion 10" x 11.5" x 8.25" 465ci without container 400ci w/ standard container \$380.00

Companion Urn

CMB-840 Photo (Single) CMB-850 (Companion) Photo Size: 4.5" x 5.75"

## MODERN WOOD URNS

Our Modern Wood Urns can be personalized with a choice of insert. Inserts are available for both single and companion sizes. Further personalization through engraving is available directly on the insert.