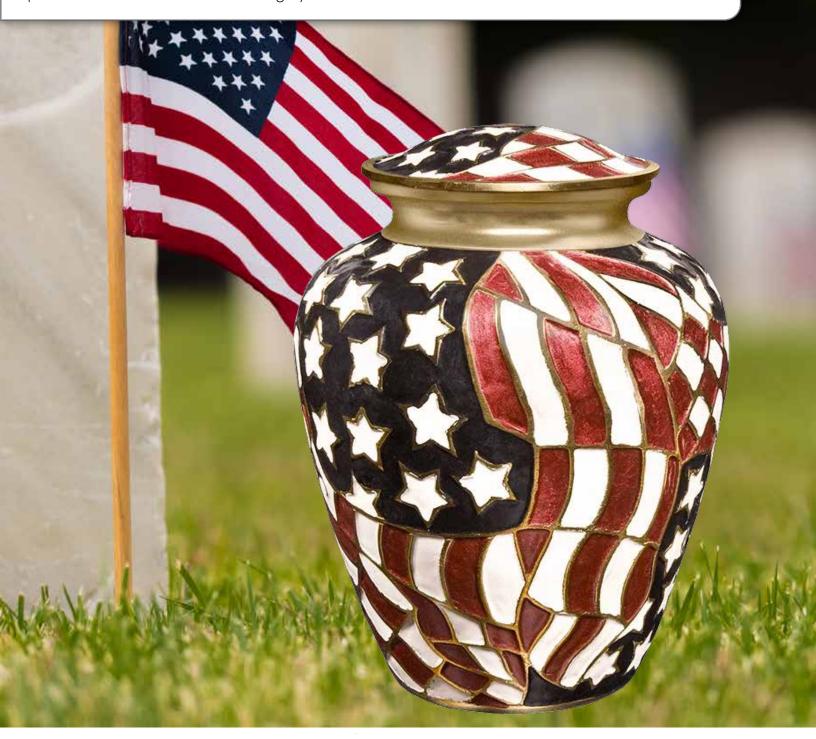

### VINYL WRAPPED CULTURED MARBLE

D-11 American Honor Vinyl Wrapped Cultured Marble 7.2" x 9.4" x 6.5" 200 ci \$725.00

D-13 Hole In One Vinyl Wrapped Cultured Marble 7.2" x 9.4" x 6.5" 200 ci \$725.00

Vinyl Wrapped Cultured Marble 7.2" x 9.4" x 6.5" 200 ci **\$725.00** 