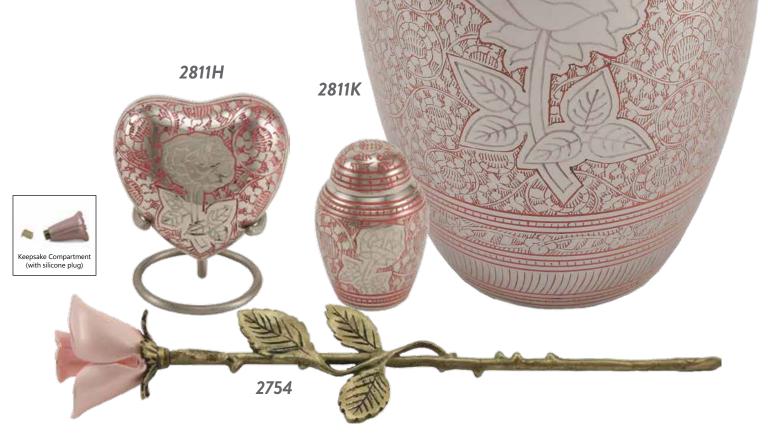

**C160L - Etienne Butterfly Urn** 10.7" x 7.2" x 7.2" 200ci **\$430.00** 

**C160K - Etienne Butterfly Keepsake Urn** 3.5" x 2" x 2" up to 5ci **\$125.00** 

C160H - Etienne Butterfly Heart Keepsake 2.5" x 3" x 1.4" up to 3ci \$150.00

pace for personalization

2688L

**2811L - Rose Urn** 10.6" x 6.3" x 6.3" 200ci **\$335.00** 

**2811K - Rose Keepsake** 2.4" x 1.7" x 1.7" up to 5ci **\$65.00** 

**2811H - Rose Heart Keepsake** 2.7" x 2.9" x 1.6" up to 3ci **\$125.00** 

Z5271 - Pewter Heart Keepsake Stand \$20.00

**2754 - Pink Rose Keepsake** 13.9" x 2.9" nominal ci **\$125.00** 

Personalization available on pendant Pendant Cost: \$28 + engraving charge Available in Gold or Silver

#### Keepsake Compartment (with silicone plug)

*Rose Keepsake* 13.9" x 2.9" nominal ci *\$125.00*  Each Rose includes a space for personalization.

Rose keepsakes add a touch of elegance to your memorial display. The bud of the rose can be removed and has a small compartment for remains or burial site items such as soil, petals, or leaves.