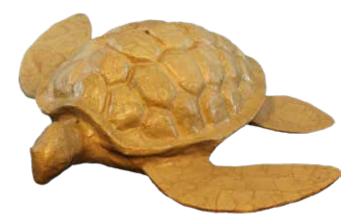

**G-6 Turtle Urn** Biodegradable Urn - Water 17.0" x 22.0" x 5.0" 202 ci **\$525.00** 

**G-7 Sand Dollar Urn** Biodegradable Urn - Water 12.75" x 12.75" x 5.25" 260 ci **\$510.00** 

G-9 Himalayan Rock Salt Large\* Biodegradable Urn - Water 8.0" x 8.0" x 10.25" 202 ci \$525.00 \*Additional Sizes Available Upon Request