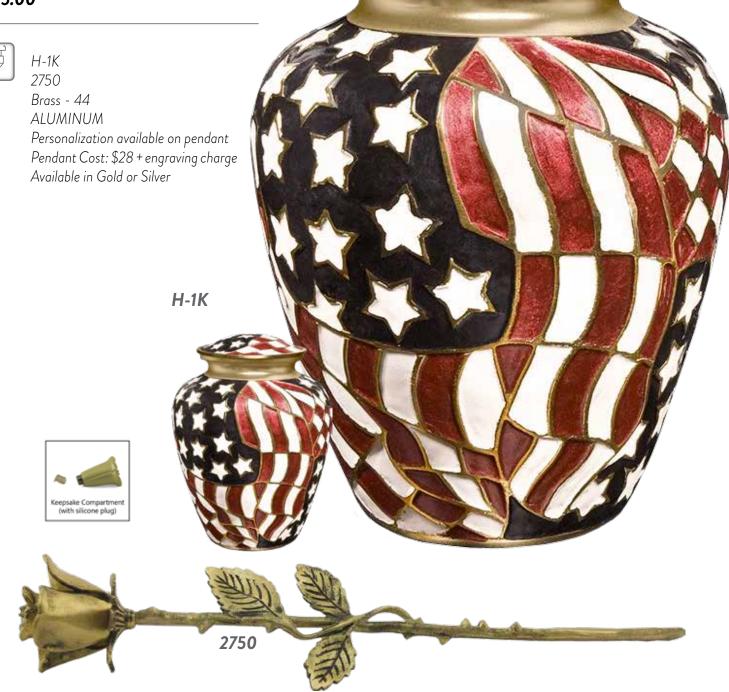

## ALUMINUM

H-1 - Valley Forge 10.5" x 5.5" x 5.5" 208ci \$430.00

H-1K - Valley Forge Keepsake 2.75" x 1.75" x 1.75" 1ci \$125.00

**2750 - Bronze Rose Keepsake** 13.9" x 2.9" nominal ci **\$125.00** 

H-1