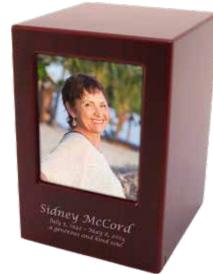

CMF7610K Photo Frame Keepsake Cherry - Fiberboard 5.5" x 7" x 1" nominal ci Photo Size: 4" x 6" \$155.00

**UR-205 Trenton** Solid Alder - Amber Cherry Finish 11.75" x 7.4" x 6.1" 210 ci **\$170.00** 

**UR-206 Patterson** Solid Oak - Safari Oak Finish 12.6" x 7.9" x 6.3" 262 ci **\$235.00** 

**UR-201 Vineland** Oak Veneer - Pecan Finish 7.1" x 7.1" x 9.4" 307 ci **\$155.00** 

**CMPC-200 Cherry Photo** Cherry Wood - Fiberboard 9.0" x 6.0" x 6.3" 200 ci **\$180.00** 

**CMPB-200 Natural Photo** Natural Wood - Fiberboard 9.0" x 6.0" x 6.3" 200 ci **\$180.00** 