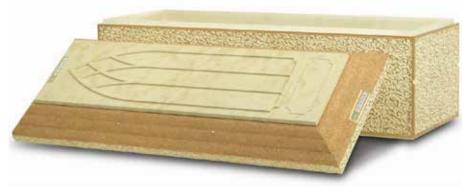

### Venetian - \$2,620

Finest single-reinforced burial vault. High-strength concrete with highimpact plastic and a reinforced cover and base. Rich look of polished marble. Personalization choices available.