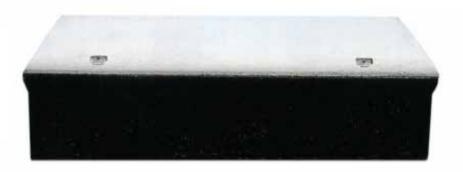

### Salute - \$1,945

Entry-level single-reinforced vault. Concrete exterior with a plastic-reinforced cover and base. Executive Salute emblem for veterans.

**Standard - \$1,490** Basic strength.

**Grave Box - \$1,260** Concrete, non-sealing outer burial container.