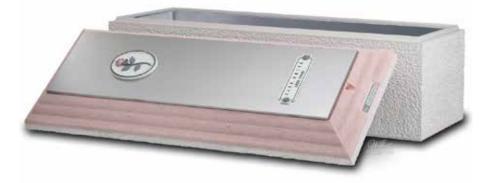

#### **Cameo Rose - \$3,960**

Brushed stainless steel carapace. Cover and base double-reinforced with strong, corrosion-resistant stainless steel and high-impact plastic. Sculpted pink rose and customized nameplate.