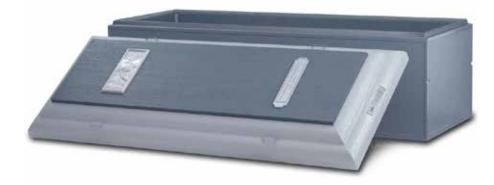

### Continental - \$2,285

Mid-line single reinforced burial vault. Durable concrete exterior with a plasticreinforced cover and base Extra-strong cover.