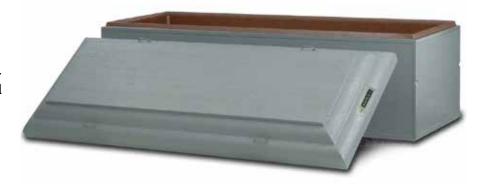

### Venetian - \$2,620

Finest single-reinforced burial vault. High-strength concrete with highimpact plastic and a reinforced cover and base. Rich look of polished marble. Personalization choices available.