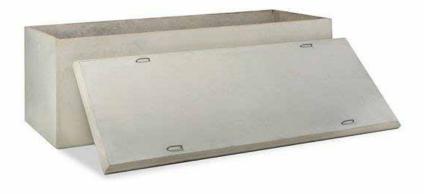

## **Monticello - \$1,945** Entry-level single-reinforced burial vault.

Concrete exterior with a plastic reinforced cover and base.