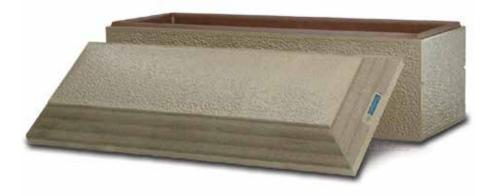

### Continental - \$2,285

Mid-line single reinforced burial vault. Durable concrete exterior with a plasticreinforced cover and base Extra-strong cover.

## **Monticello - \$1,945** Entry-level single-reinforced burial vault.

Concrete exterior with a plastic reinforced cover and base.